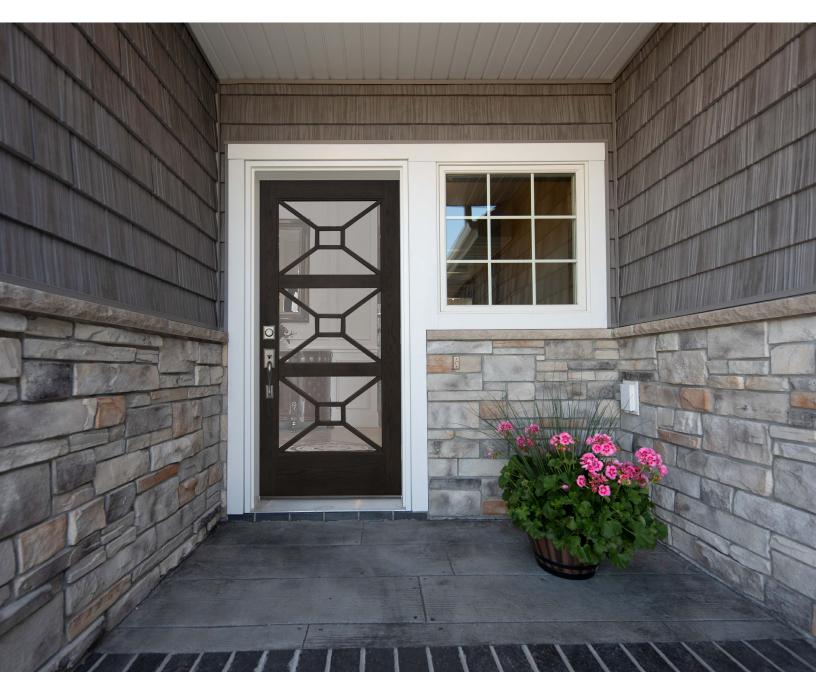

## **ALUMIGRAIN STAINABLE ALUMINUM GRILLES**

FRONTLINE® HAS THE STAINABLE GRILLE SOLUTION FOR WOOD GRAINED FIBERGLASS DOORS

## THE FRONTLINE® ADVANTAGE

- Aluminum substrate provides minimal expansion and contraction.
- Buff-colored wrap has woodgrain characteristics to match most fiberglass doors.
- Stainable and paintable.
- "Dado" (closed halving joint) assembly for a beautiful, finished look and simple assembly.
- 3M<sup>™</sup> VHB<sup>™</sup> Tape (standard) for superior adhesion.
- End details to match flush-glazed and lip lite designs for a high quality fit and finish.
- Shipped in kits (interior and exterior grille together), or as pre-notched, cut-to-fit bars that are bulk-packaged.
- Available in rectangular patterns and in endless options for custom configurations, including radius and diamond patterns.