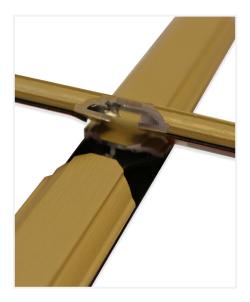

## THE FRONTLINE® ADVANTAGE

- Aluminum substrate provides minimal expansion and contraction.
- Buff-colored wrap has woodgrain characteristics to match most fiberglass doors.
- Stainable and paintable.
- "Dado" (closed halving joint) assembly for a beautiful, finished look and simple assembly.
- 3M<sup>™</sup> VHB<sup>™</sup> Tape (standard) for superior adhesion.
- End details to match flush-glazed and lip lite designs for a high quality fit and finish.
- Shipped in kits (interior and exterior grille together), or as pre-notched, cut-to-fit bars that are bulk-packaged.
- Available in rectangular patterns and in endless options for custom configurations, including radius and diamond patterns.