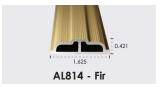

## THE FRONTLINE® ADVANTAGE

- Aluminum substrate provides minimal expansion and contraction.
- Buff-colored wrap has woodgrain characteristics to match most fiberglass doors.
- Stainable and paintable.
- "Dado" (closed halving joint) assembly for a beautiful, finished look and simple assembly.
- 3M<sup>™</sup> VHB<sup>™</sup> Tape (standard) for superior adhesion.
- End details to match flush-glazed and lip lite designs for a high quality fit and finish.
- Shipped in kits (interior and exterior grille together), or as pre-notched, cut-to-fit bars that are bulk-packaged.
- Available in rectangular patterns and in endless options for custom configurations, including radius and diamond patterns.

Angled to match flush-glazed frame.

Coped to match lip lite frame.