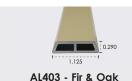

## THE FRONTLINE® ADVANTAGE

- Aluminum substrate provides minimal expansion and contraction.
- Buff-colored wrap has woodgrain characteristics to match most fiberglass doors.
- Stainable and paintable.
- "Dado" (closed halving joint) assembly for a beautiful, finished look and simple assembly.
- 3M<sup>™</sup> VHB<sup>™</sup> Tape (standard) for superior adhesion.
- End details to match flush-glazed and lip lite designs for a high quality fit and finish.
- Shipped in kits (interior and exterior grille together), or as pre-notched, cut-to-fit bars that are bulk-packaged.
- Available in rectangular patterns and in endless options for custom configurations, including radius and diamond patterns.