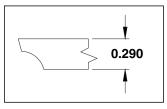

GRILLE SOLUTION FOR WOOD GRAINED FIBERGLASS DOORS





## THE FRONTLINE® ADVANTAGE

- Aluminum substrate provides minimal expansion and contraction.
- Buff-colored wrap has woodgrain characteristics to match most fiberglass doors.
- Stainable and paintable.
- "Dado" (closed halving joint) assembly for a beautiful, finished look and simple assembly.
- 3M<sup>™</sup> VHB<sup>™</sup> Tape (standard) for superior adhesion.
- End details to match flush-glazed and lip lite designs for a high quality fit and finish.
- Shipped in kits (interior and exterior grille together), or as pre-notched, cut-to-fit bars that are bulk-packaged.
- Available in rectangular patterns and in endless options for custom configurations, including radius and diamond patterns.





Angled to match flush-glazed frame.



Coped to match lip lite frame.



















## Connect with Us

- www.frontlinebldg.com
- salesmedford@frontlinebldg.com
- 715-748-2288