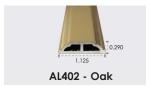

## THE FRONTLINE® ADVANTAGE

- Aluminum substrate provides minimal expansion and contraction.
- Buff-colored wrap has woodgrain characteristics to match most fiberglass doors.
- Stainable and paintable.
- "Dado" (closed halving joint) assembly for a beautiful, finished look and simple assembly.
- 3M<sup>™</sup> VHB<sup>™</sup> Tape (standard) for superior adhesion.
- End details to match flush-glazed and lip lite designs for a high quality fit and finish.
- Shipped in kits (interior and exterior grille together), or as pre-notched, cut-to-fit bars that are bulk-packaged.
- Available in rectangular patterns and in endless options for custom configurations, including radius and diamond patterns.