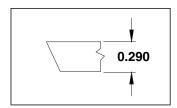

RILLES**

FRONTLINE® HAS THE STAINABLE GRILLE SOLUTION FOR WOOD GRAINED FIBERGLASS DOORS





## THE FRONTLINE® ADVANTAGE

- Aluminum substrate provides minimal expansion and contraction.
- Buff-colored wrap has woodgrain characteristics to match most fiberglass doors.
- Stainable and paintable.
- "Dado" (closed halving joint) assembly for a beautiful, finished look and simple assembly.
- 3M<sup>™</sup> VHB<sup>™</sup> Tape (standard) for superior adhesion.
- End details to match flush-glazed and lip lite designs for a high quality fit and finish.
- Shipped in kits (interior and exterior grille together), or as pre-notched, cut-to-fit bars that are bulk-packaged.
- Available in rectangular patterns and in endless options for custom configurations, including radius and diamond patterns.





Angled to match flush-glazed frame.



Coped to match lip lite frame.



















## Connect with Us

- www.frontlinebldg.com
- salesmedford@frontlinebldg.com
- 715-748-2288