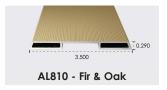

## THE FRONTLINE® ADVANTAGE

- Aluminum substrate provides minimal expansion and contraction.
- Buff-colored wrap has woodgrain characteristics to match most fiberglass doors.
- Stainable and paintable.
- "Dado" (closed halving joint) assembly for a beautiful, finished look and simple assembly.
- 3M<sup>™</sup> VHB<sup>™</sup> Tape (standard) for superior adhesion.
- End details to match flush-glazed and lip lite designs for a high quality fit and finish.
- Shipped in kits (interior and exterior grille together), or as pre-notched, cut-to-fit bars that are bulk-packaged.
- Available in rectangular patterns and in endless options for custom configurations, including radius and diamond patterns.