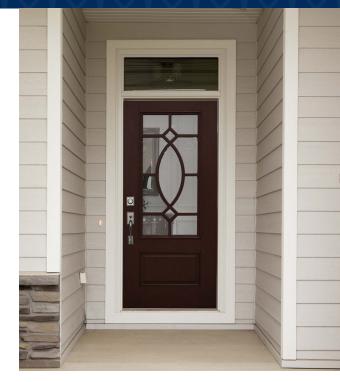

## **ALUMIGRAIN STAINABLE ALUMINUM GRILLES**

FRONTLINE® HAS THE STAINABLE GRILLE SOLUTION FOR WOOD GRAINED FIBERGLASS DOORS

## THE FRONTLINE® ADVANTAGE

- Aluminum substrate provides minimal expansion and contraction.
- Buff-colored wrap has woodgrain characteristics to match most fiberglass doors.
- Stainable and paintable.
- "Dado" (closed halving joint) assembly for a beautiful, finished look and simple assembly.
- 3M<sup>™</sup> VHB<sup>™</sup> Tape (standard) for superior adhesion.
- End details to match flush-glazed and lip lite designs for a high quality fit and finish.
- Shipped in kits (interior and exterior grille together), or as pre-notched, cut-to-fit bars that are bulk-packaged.
- Available in rectangular patterns and in endless options for custom configurations, including radius and diamond patterns.