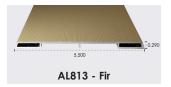

## THE FRONTLINE® ADVANTAGE

- Aluminum substrate provides minimal expansion and contraction.
- Buff-colored wrap has woodgrain characteristics to match most fiberglass doors.
- Stainable and paintable.
- "Dado" (closed halving joint) assembly for a beautiful, finished look and simple assembly.
- 3M<sup>™</sup> VHB<sup>™</sup> Tape (standard) for superior adhesion.
- End details to match flush-glazed and lip lite designs for a high quality fit and finish.
- Shipped in kits (interior and exterior grille together), or as pre-notched, cut-to-fit bars that are bulk-packaged.
- Available in rectangular patterns and in endless options for custom configurations, including radius and diamond patterns.