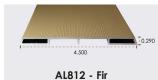

## THE FRONTLINE® ADVANTAGE

- Aluminum substrate provides minimal expansion and contraction.
- Buff-colored wrap has woodgrain characteristics to match most fiberglass doors.
- Stainable and paintable.
- "Dado" (closed halving joint) assembly for a beautiful, finished look and simple assembly.
- 3M<sup>™</sup> VHB<sup>™</sup> Tape (standard) for superior adhesion.
- End details to match flush-glazed and lip lite designs for a high quality fit and finish.
- Shipped in kits (interior and exterior grille together), or as pre-notched, cut-to-fit bars that are bulk-packaged.
- Available in rectangular patterns and in endless options for custom configurations, including radius and diamond patterns.