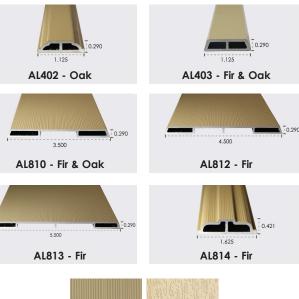

ERGLASS DOORS





## THE FRONTLINE® ADVANTAGE

- Aluminum substrate provides minimal expansion and contraction.
- Buff-colored wrap has woodgrain characteristics to match most fiberglass doors.
- Stainable and paintable.
- "Dado" (closed halving joint) assembly for a beautiful, finished look and simple assembly.
- 3M<sup>™</sup> VHB<sup>™</sup> Tape (standard) for superior adhesion.
- End details to match flush-glazed and lip lite designs for a high quality fit and finish.
- Shipped in kits (interior and exterior grille together), or as pre-notched, cut-to-fit bars that are bulk-packaged.
- Available in rectangular patterns and in endless options for custom configurations, including radius and diamond patterns.





Angled to match flush-glazed frame.



Coped to match lip lite frame.