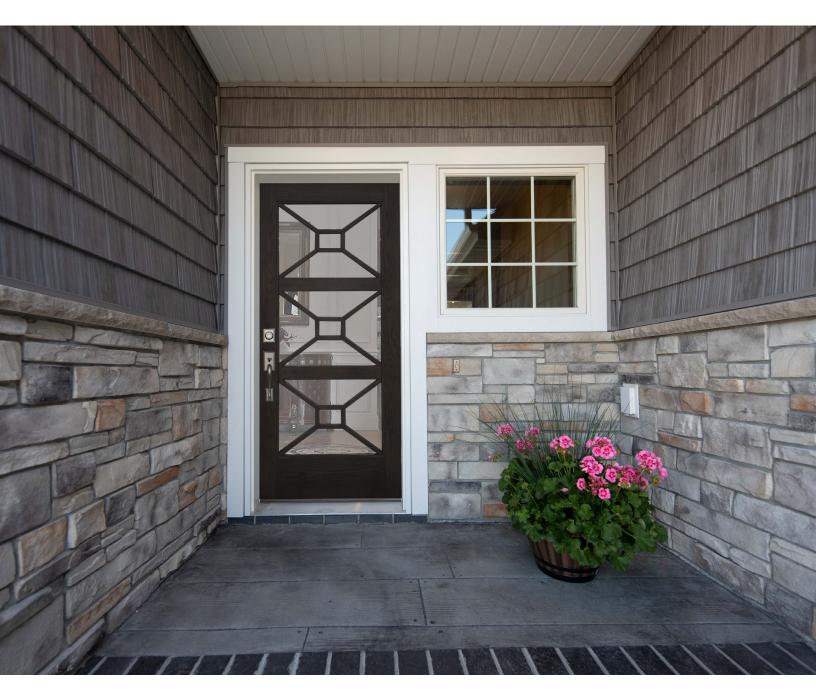

## ALUMIGRAIN<sup>™</sup> STAINABLE ALUMINUM GRILLES FRONTLINE<sup>®</sup> HAS THE STAINABLE GRILLE SOLUTION

FRONTLINE® HAS THE STAINABLE GRILLE SOLUTION FOR WOOD GRAINED FIBERGLASS DOORS

## THE FRONTLINE® ADVANTAGE

- Aluminum substrate provides minimal expansion and contraction.
- Buff-colored wrap has woodgrain characteristics to match most fiberglass doors.
- Stainable and paintable.
- "Dado" (closed halving joint) assembly for a beautiful, finished look and simple assembly.
- 3M<sup>™</sup> VHB<sup>™</sup> Tape (standard) for superior adhesion.
- End details to match flush-glazed and lip lite designs for a high quality fit and finish.
- Shipped in kits (interior and exterior grille together), or as pre-notched, cut-to-fit bars that are bulk-packaged.
- Available in rectangular patterns and in endless options for custom configurations, including radius and diamond patterns.