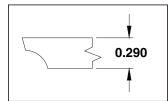

GRILLE SOLUTION FOR WOOD GRAINED FIBERGLASS DOORS





## THE FRONTLINE® ADVANTAGE

- Aluminum substrate provides minimal expansion and contraction.
- Buff-colored wrap has woodgrain characteristics to match most fiberglass doors.
- Stainable and paintable.
- "Dado" (closed halving joint) assembly for a beautiful, finished look and simple assembly.
- 3M<sup>™</sup> VHB<sup>™</sup> Tape (standard) for superior adhesion.
- End details to match flush-glazed and lip lite designs for a high quality fit and finish.
- Shipped in kits (interior and exterior grille together), or as pre-notched, cut-to-fit bars that are bulk-packaged.
- Available in rectangular patterns and in endless options for custom configurations, including radius and diamond patterns.





Angled to match flush-glazed frame.



Coped to match lip lite frame.