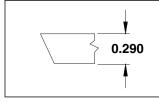

SOLUTION

FRONTLINE® HAS THE STAINABLE GRILLE SOLUTION FOR WOOD GRAINED FIBERGLASS DOORS





## THE FRONTLINE® ADVANTAGE

- Aluminum substrate provides minimal expansion and contraction.
- Buff-colored wrap has woodgrain characteristics to match most fiberglass doors.
- Stainable and paintable.
- "Dado" (closed halving joint) assembly for a beautiful, finished look and simple assembly.
- 3M<sup>™</sup> VHB<sup>™</sup> Tape (standard) for superior adhesion.
- End details to match flush-glazed and lip lite designs for a high quality fit and finish.
- Shipped in kits (interior and exterior grille together), or as pre-notched, cut-to-fit bars that are bulk-packaged.
- Available in rectangular patterns and in endless options for custom configurations, including radius and diamond patterns.





Angled to match flush-glazed frame.



Coped to match lip lite frame.