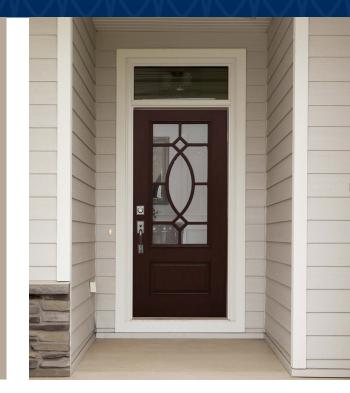

## ALUMIGRAIN<sup>™</sup> STAINABLE ALUMINUM GRILLES FRONTLINE<sup>®</sup> HAS THE STAINABLE GRILLE SOLUTION

FRONTLINE® HAS THE STAINABLE GRILLE SOLUTION FOR WOOD GRAINED FIBERGLASS DOORS

## THE FRONTLINE® ADVANTAGE

- Aluminum substrate provides minimal expansion and contraction.
- Buff-colored wrap has woodgrain characteristics to match most fiberglass doors.
- Stainable and paintable.
- "Dado" (closed halving joint) assembly for a beautiful, finished look and simple assembly.
- 3M<sup>™</sup> VHB<sup>™</sup> Tape (standard) for superior adhesion.
- End details to match flush-glazed and lip lite designs for a high quality fit and finish.
- Shipped in kits (interior and exterior grille together), or as pre-notched, cut-to-fit bars that are bulk-packaged.
- Available in rectangular patterns and in endless options for custom configurations, including radius and diamond patterns.