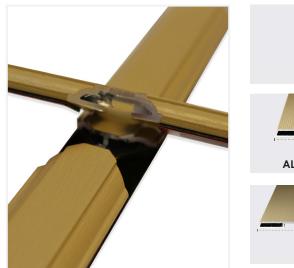

IBERGLASS DOORS





## THE FRONTLINE® ADVANTAGE

- Aluminum substrate provides minimal expansion and contraction.
- Buff-colored wrap has woodgrain characteristics to match most fiberglass doors.
- Stainable and paintable.
- "Dado" (closed halving joint) assembly for a beautiful, finished look and simple assembly.
- 3M<sup>™</sup> VHB<sup>™</sup> Tape (standard) for superior adhesion.
- End details to match flush-glazed and lip lite designs for a high quality fit and finish.
- Shipped in kits (interior and exterior grille together), or as pre-notched, cut-to-fit bars that are bulk-packaged.
- Available in rectangular patterns and in endless options for custom configurations, including radius and diamond patterns.





Angled to match flush-glazed frame.



Coped to match lip lite frame.