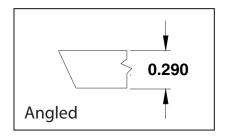

#### Wide SDL Bars

- Aluminum profiles allow minimal expansion and contraction
- Will stand up to any climate; won't crack or split
- We only use 3M<sup>™</sup> VHB<sup>™</sup> tape for superior adhesion
- Can match endwork to your glazing frame for seamless look (coped or angled)
- Closed halving joint ("dado") for a stronger grille and fully assembled option (Applies to 1-1/8" Bars)
- Can ship unassembled and packaged in kits

### **Endwork Examples**

Vinyl-Wrapped AL402 1-1/8"

White AL402 1-1/8" Vinyl-Wrapped AL403 1-1/8"

White AL403 1-1/8" Profiles Available in Oak