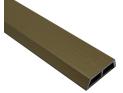

## 1-1/8" SDL Bars

### **Endwork Examples**

Vinyl-Wrapped AL402 1-1/8"

White AL402 1-1/8" Vinyl-Wrapped AL403 1-1/8"

White AL403 1-1/8" Profiles Available in Oak