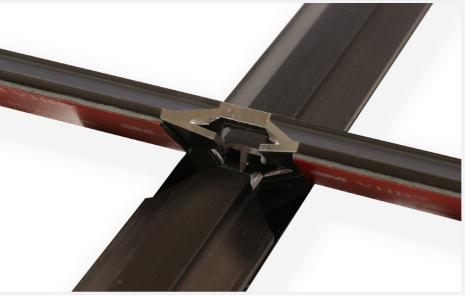

#### Wide SDL Bars

- Aluminum profiles allow minimal expansion and contraction
- Will stand up to any climate; won't crack or split
- We only use 3M<sup>™</sup> VHB<sup>™</sup> tape for superior adhesion
- Can match endwork to your glazing frame for seamless look (coped or angled)
- Closed halving joint ("dado") for a stronger grille and fully assembled option (Applies to 1-1/8" Bars)
- Can ship unassembled and packaged in kits