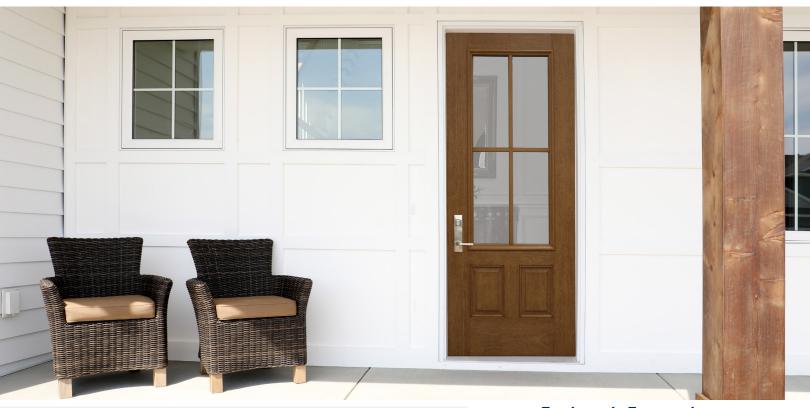

#### Wide SDL Bars

- Aluminum profiles allow minimal expansion and contraction
- Will stand up to any climate; won't crack or split
- We only use 3M<sup>™</sup> VHB<sup>™</sup> tape for superior adhesion
- Can match endwork to your glazing frame for seamless look (coped or angled)
- Closed halving joint ("dado") for a stronger grille and fully assembled option (Applies to 1-1/8" Bars)
- Can ship unassembled and packaged in kits

- Special configurations available (including radius and diamond patterns)
- Extensive and ever-growing catalog of aluminum profiles to match OEM options

To view all of our profiles, please visit www.frontlinebldg.com
Custom profiles can be created; please call for inquiry.