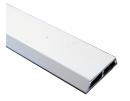

## 1-1/8" SDL Bars

### **Endwork Examples**

Vinyl-Wrapped AL402 1-1/8"

White AL402 1-1/8" Vinyl-Wrapped AL403 1-1/8"

White AL403 1-1/8" Profiles Available in Oak