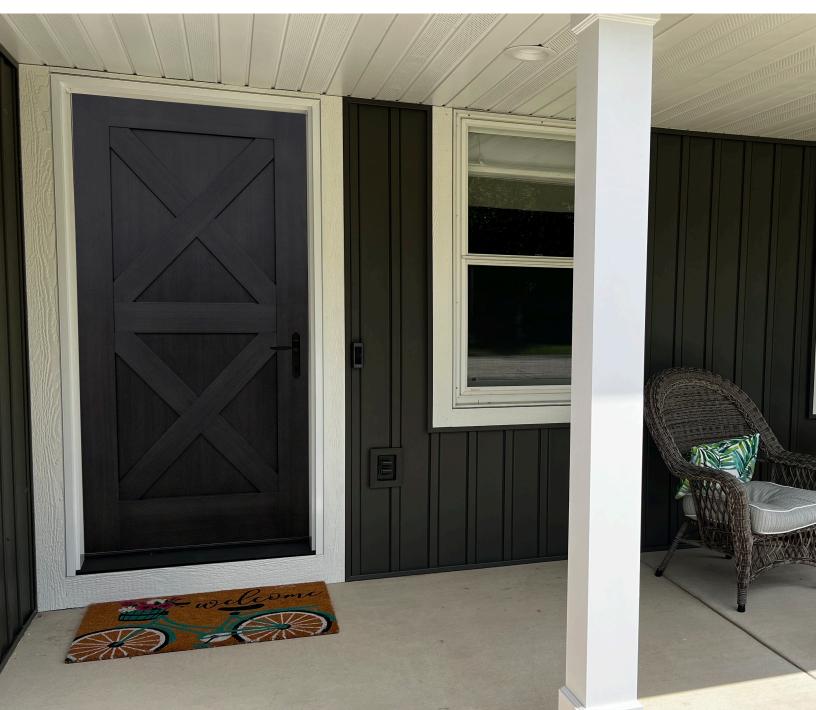

#### Wide SDL Bars

- Aluminum profiles allow minimal expansion and contraction
- Will stand up to any climate; won't crack or split
- We only use 3M<sup>™</sup> VHB<sup>™</sup> tape for superior adhesion
- Can match endwork to your glazing frame for seamless look (coped or angled)
- Closed halving joint ("dado") for a stronger grille and fully assembled option (Applies to 1-1/8" Bars)
- Can ship unassembled and packaged in kits

- Special configurations available (including radius and diamond patterns)
- Extensive and ever-growing catalog of aluminum profiles to match OEM options

To view all of our profiles, please visit www.frontlinebldg.com
Custom profiles can be created; please call for inquiry.