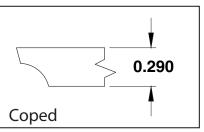

#### Wide SDL Bars

- Aluminum profiles allow minimal expansion and contraction
- Will stand up to any climate; won't crack or split
- We only use 3M<sup>™</sup> VHB<sup>™</sup> tape for superior adhesion
- Can match endwork to your glazing frame for seamless look (coped or angled)
- Closed halving joint ("dado") for a stronger grille and fully assembled option (Applies to 1-1/8" Bars)
- Can ship unassembled and packaged in kits

### **Endwork Examples**

Vinyl-Wrapped AL402 1-1/8"

White AL402 1-1/8" Vinyl-Wrapped AL403 1-1/8"

White AL403 1-1/8" Profiles Available in Oak