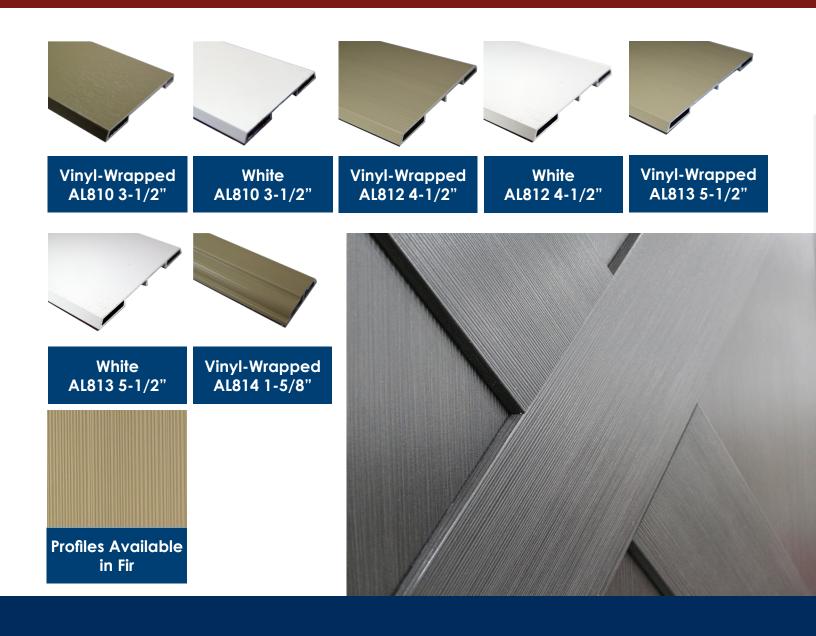

### **Endwork Examples**

Vinyl-Wrapped AL402 1-1/8"

White AL402 1-1/8" Vinyl-Wrapped AL403 1-1/8"

White AL403 1-1/8" Profiles Available in Oak