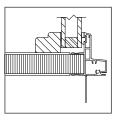

#### Robust Heavy-Duty Frame Construction

- 1-1/8" LVL engineered wood core with pine wrapped wood veneer improves structural integrity.
- Thicker aluminum extruded frame walls with internal web support provides additional strength.
- Taller external glazing legs cover IG spacer bar.
- Frame corners are silicone sealed and mechanically fastened.
- Integral rigid nailing fin.
- All wood parts treated to prevent moisture decay, mold and mildew as well as insect damage.

#### Interior Glazing Stop Profiles

Square (Standard)

Beveled (Option)

Stepped (Option)