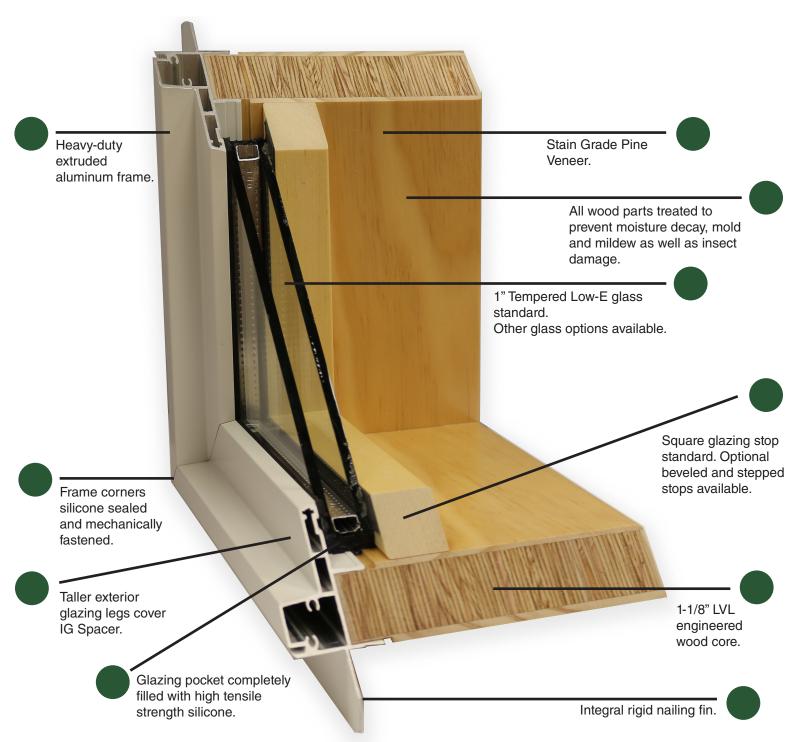

#### Robust Heavy-Duty Frame Construction

- 1-1/8" LVL engineered wood core with pine wrapped wood veneer improves structural integrity.
- Thicker aluminum extruded frame walls with internal web support provides additional strength.
- Taller external glazing legs cover IG spacer bar.
- Frame corners are silicone sealed and mechanically fastened.
- Integral rigid nailing fin.
- All wood parts treated to prevent moisture decay, mold and mildew as well as insect damage.

#### High Performance Glazing Process

- Designed with 1" Low-E insulated glass as standard (two 1/4" thick pieces of tempered glass with 1/2" argon filled airspace)
- Low-E glass options similar in performance and appearance compared to other manufacturers.
- Tinted glass options available.