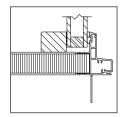

#### Robust Heavy-Duty Frame Construction

- 1-1/8" LVL engineered wood core with pine wrapped wood veneer improves structural integrity.
- Thicker aluminum extruded frame walls with internal web support provides additional strength.
- Taller external glazing legs cover IG spacer bar.
- Frame corners are silicone sealed and mechanically fastened.
- Integral rigid nailing fin.
- All wood parts treated to prevent moisture decay, mold and mildew as well as insect damage.

#### Interior Glazing Stop Profiles

Square (Standard)

Beveled (Option)

Stepped (Option)