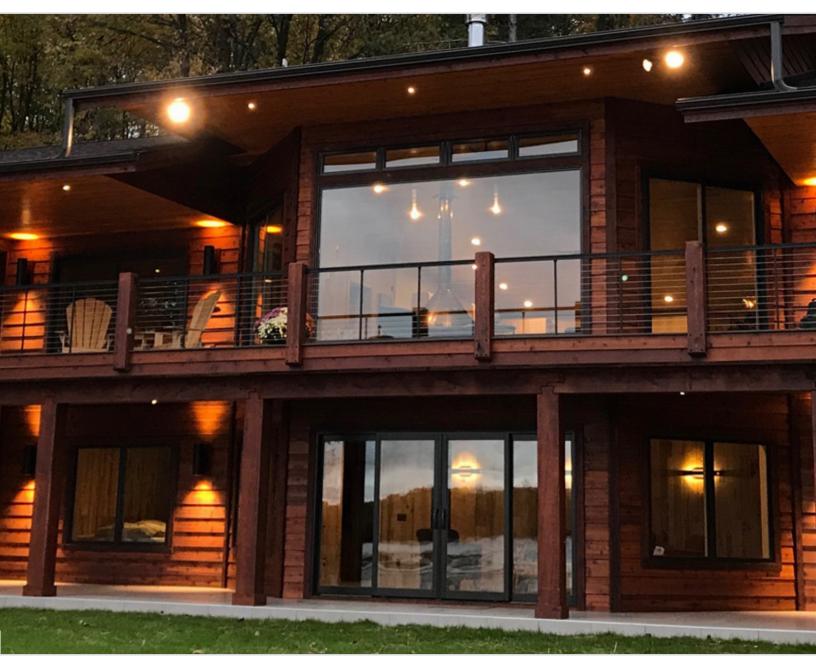

# FrontLine Oversized Direct Set Windows

FrontLine Bldg. Products Inc. Oversized Direct Set Window is designed to meet today's popular building trends showcasing linear windows with expansive pieces of glass. This product offers many amazing features, including sleek lines that emphasizes on pulling the outdoors in and gaining more natural light while maximizing your view. These windows can now meet homeowners, builders and architects growing demands for modern designs using large expansive energy efficient windows.