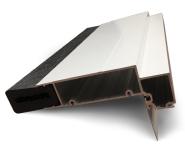

Under the current market conditions with cost of raw materials, the Builders Series Frame no longer carries a competitive price point.

The Pro Series Garage Door Frame offers several features and benefits over the Builder Series platform, however, the ability to offer intermediate jamb depths is limited. Because of this, all jambs depths other than 5-1/2" and 7-1/2" will be built utilizing a wood substrate (mill choice), similar to the "old" Builder Series Frame, but will be sold and marketed as the FrontLine Pro Series Frame.

## PRO SERIES GARAGE DOOR FRAME