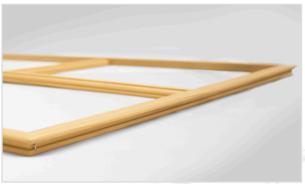

#### Surround Grilles

- Full perimeter frame provides a seamless transition from sash to grille
- Closed halving joint dado construction provides superior strength
- Corner construction is pinned and glued for improved structural integrity
- Grilles shipped assembled
- Perimeter frame provides greater durability for grille installation and removal

#### **Non-Surround Grilles**

- Frameless design maximizes visible glass
- Closed halving joint dado construction provides superior strength
- Grilles shipped assembled or unassembled (KD)
- Easy installation and removal
- Economical option