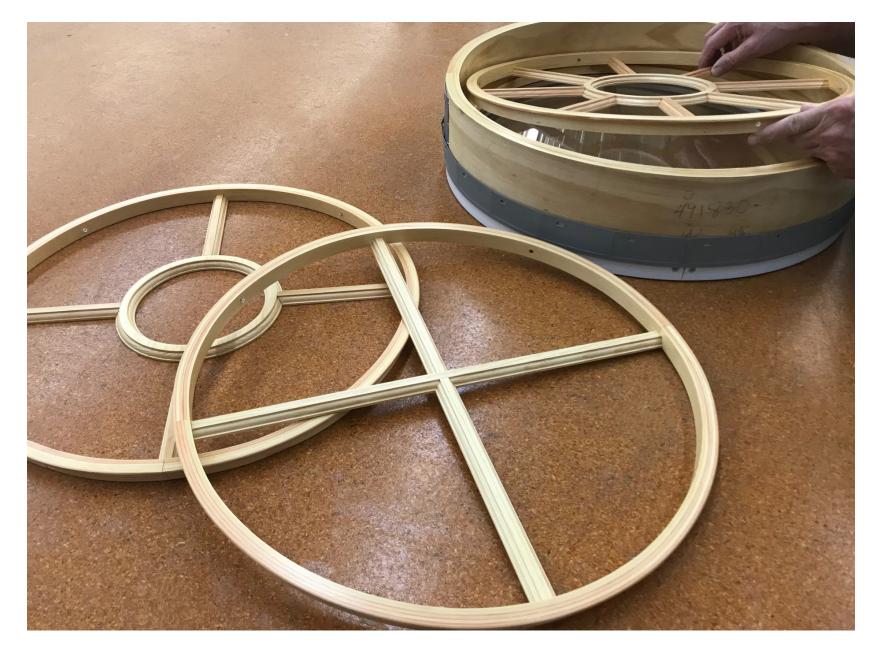

#### Surround Grilles

- Full perimeter frame provides a seamless transition from sash to grille
- Closed halving joint dado construction provides superior strength
- Corner construction is pinned and glued for improved structural integrity
- Grilles shipped assembled
- Perimeter frame provides greater durability for grille installation and removal

#### Patterns & Shapes

- Unlimited shapes & patterns available
- Rectangle, radius & angled patterns
- Mixed bar

- Simulated checkrail
- Decorative inlays
- Custom design & alignment