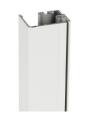

90° Square Corner

45° Clipped Corner

**Standard Kit Components** 

**Crownline Nosing** 

\*One piece jamb available up to 7-1/2"

For use with Crownline only

3-1/2" Flat Casing For use with Crownline only

DISTRIBUTED BY: