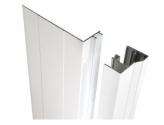

90° Square Corner

45° Clipped Corner

**Standard Kit Components** 

**Crownline Nosing** 

\*One piece jamb available up to 7-1/2"

For use with Crownline only

3-1/2" Flat Casing For use with Crownline only

DISTRIBUTED BY: