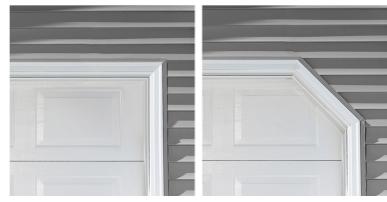

90° Square Corner

45° Clipped Corner

**Standard Kit Components** 

**Crownline Nosing** 

\*One piece jamb available up to 7-1/2"

For use with Crownline only

3-1/2" Flat Casing For use with Crownline only

DISTRIBUTED BY: