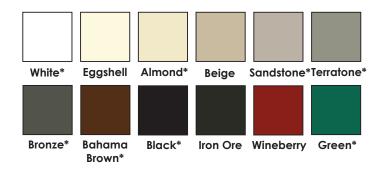

## **SIZES AND COLORS**

- Any width up to 18' and height up to 18' available
- Stock colors White\*, Black\*, Sandstone\*, Bahama Brown\*, Bronze\*, Terratone\*, Green\*, Almond\*, Eggshell, Beige, Iron Ore and Wineberry