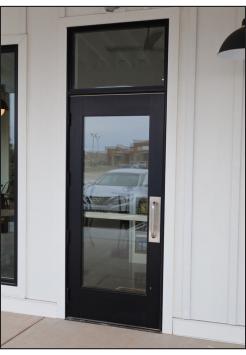

# Scott's Subs East Green Bay

DESIGN/BUILD CONTRACTOR:
Bayland Buildings
LOCATION:

Green Bay, WI

MATERIALS/PRODUCTS USED:

Aluminum-Clad Oversized Direct Set Fixed Frame Window Commercial Outswing Doors

View Oversized Direct Set Windows Literature

Frontline's proprietary commercial out-swing door system was designed and engineered with high cycle usage in mind. The door is currently being utilized in one of today's premiere US restaurants chains. Engineered style and rail components, 1/4" aluminum bottom kick rail, high cycle proprietary non removeable hinge are just a few highlights.

# Additional Project Photos

Visit our Website to view all of our products and literature: www.frontlinebldg.com