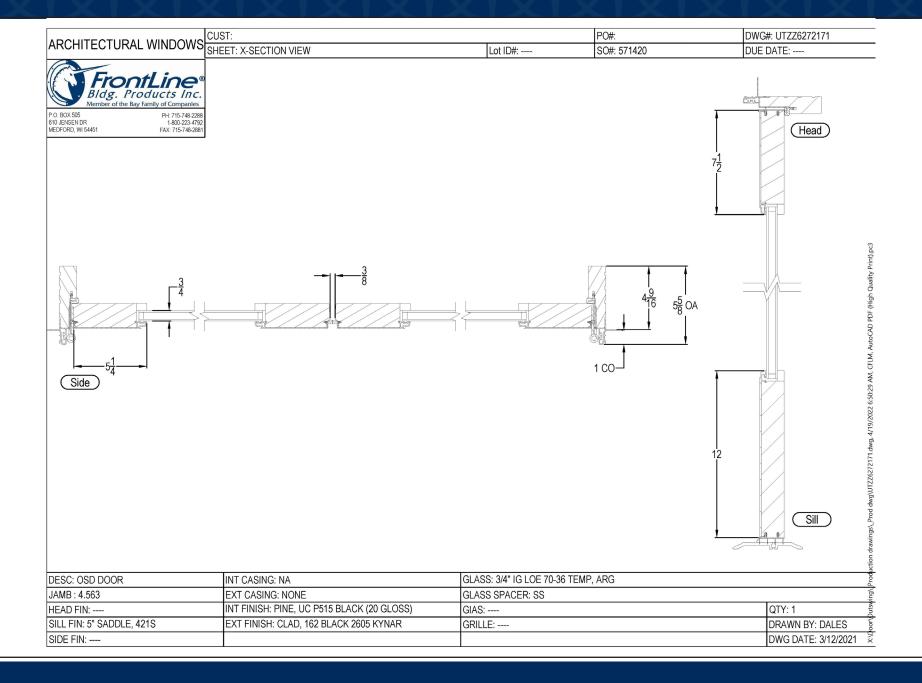

View Oversized Direct Set Windows Literature

Frontline's proprietary commercial out-swing door system was designed and engineered with high cycle usage in mind. The door is currently being utilized in one of today's premiere US restaurants chains. Engineered style and rail components, 1/4" aluminum bottom kick rail, high cycle proprietary non removeable hinge are just a few highlights.