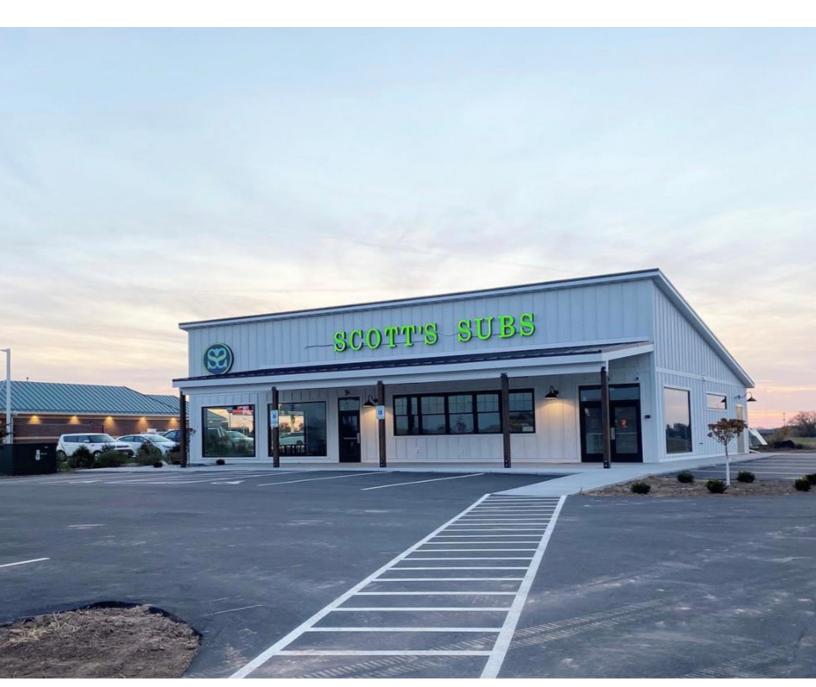

## THE CHALLENGE:

Franchise owner, Mary Ellen Graham, has 20 plus years in residential design and construction wanted to create an open inviting environment for customers while pulling the outdoors in and gaining natural light. The main challenge was finding large expansive windows greater than 80 square feet and energy efficient that could withstand the intense and cold winters of Wisconsin. Her goal was to utilize today's popular building trends and display linear windows with expansive pieces of glass. She did not like the look of your typical aluminum store front windows and doors you see in most business or restaurant buildings. However, she understood the store needed a robust solution for windows and as well as a door system that could withstand high cycle usage.

## THE RESULTS:

FrontLine® Bldg. Products, Inc. met all the required items on the list. With their ability to manufacture 1-1/8" LVL engineered wood core oversized aluminum clad direct set windows up to 100 square feet (about the area of an apartment bedroom) they were able to provided industry tested, sleek, and modern solutions.