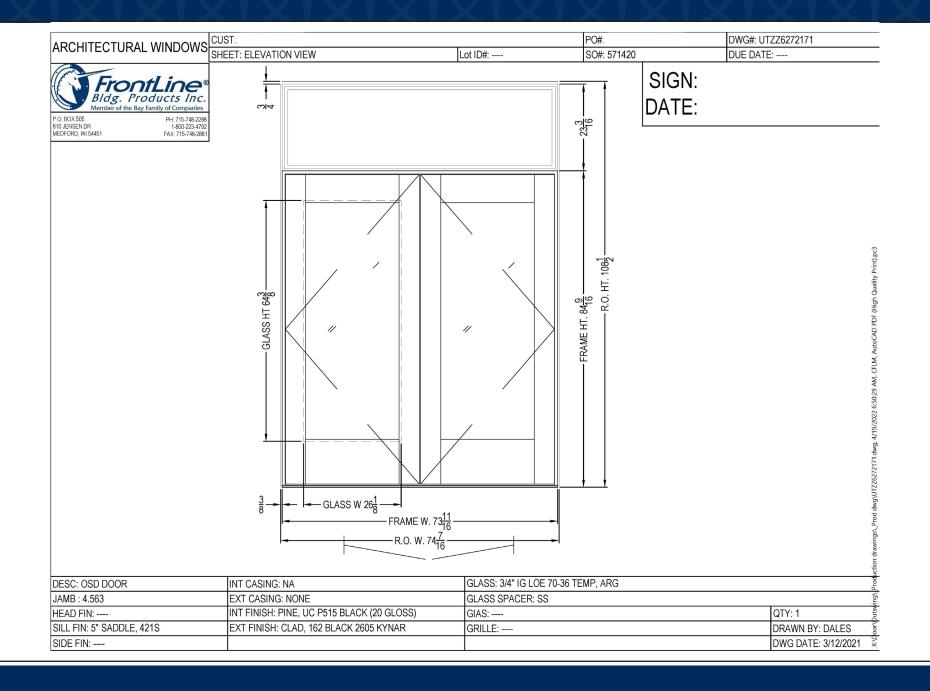

View Oversized Direct Set Windows Literature

Frontline's proprietary commercial out-swing door system was designed and engineered with high cycle usage in mind. The door is currently being utilized in one of today's premiere US restaurants chains. Engineered style and rail components, 1/4" aluminum bottom kick rail, high cycle proprietary non removeable hinge are just a few highlights.