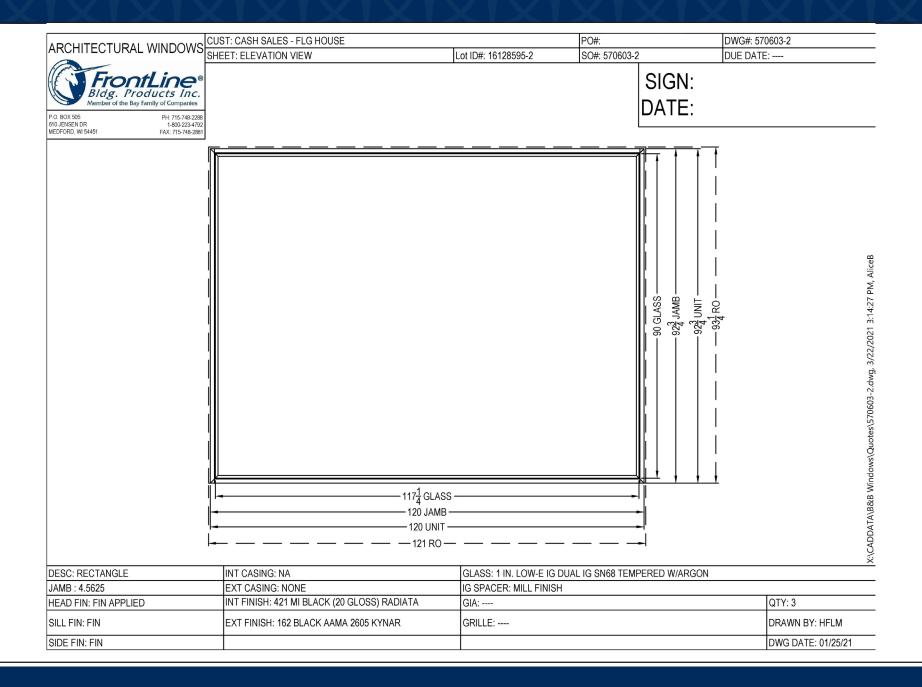

## THE RESULTS:

FrontLine® Bldg. Products, Inc. met all the required items on the list. With their ability to manufacture 1-1/8" LVL engineered wood core oversized aluminum clad direct set windows up to 100 square feet (about the area of an apartment bedroom) they were able to provided industry tested, sleek, and modern solutions.