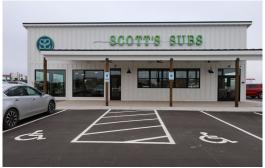

## THE CHALLENGE:

Franchise owner, Mary Ellen Graham, has 20 plus years in residential design and construction wanted to create an open inviting environment for customers while pulling the outdoors in and gaining natural light. The main challenge was finding large expansive windows greater than 80 square feet and energy efficient that could withstand the intense and cold winters of Wisconsin. Her goal was to utilize today's popular building trends and display linear windows with expansive pieces of glass. She did not like the look of your typical aluminum store front windows and doors you see in most business or restaurant buildings. However, she understood the store needed a robust solution for windows and as well as a door system that could withstand high cycle usage.

## THE RESULTS:

FrontLine® Bldg. Products, Inc. met all the required items on the list. With their ability to manufacture 1-1/8" LVL engineered wood core oversized aluminum clad direct set windows up to 100 square feet (about the area of an apartment bedroom) they were able to provided industry tested, sleek, and modern solutions.