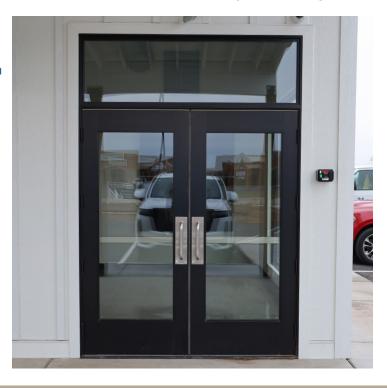

View Oversized Direct Set Windows Literature

Frontline's proprietary commercial out-swing door system was designed and engineered with high cycle usage in mind. The door is currently being utilized in one of today's premiere US restaurants chains. Engineered style and rail components, 1/4" aluminum bottom kick rail, high cycle proprietary non removeable hinge are just a few highlights.

View BayShield® Commercial
Door Literature