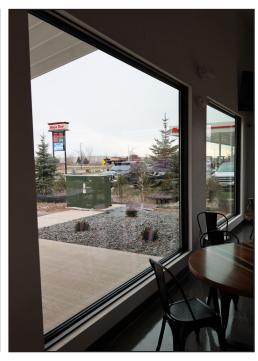

# Scott's Subs East Green Bay

DESIGN/BUILD CONTRACTOR:
Bayland Buildings
LOCATION:

Green Bay, WI

MATERIALS/PRODUCTS USED:

Aluminum-Clad Oversized Direct Set Fixed Frame Window Commercial Outswing Doors

## THE RESULTS:

FrontLine® Bldg. Products, Inc. met all the required items on the list. With their ability to manufacture 1-1/8" LVL engineered wood core oversized aluminum clad direct set windows up to 100 square feet (about the area of an apartment bedroom) they were able to provided industry tested, sleek, and modern solutions.

# Additional Project Photos

Visit our Website to view all of our products and literature: www.frontlinebldg.com