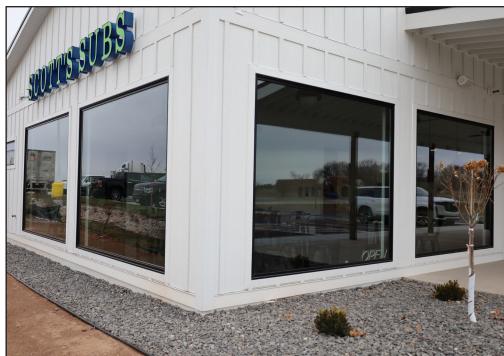

# Scott's Subs East Green Bay

DESIGN/BUILD CONTRACTOR:
Bayland Buildings
LOCATION:

Green Bay, WI

MATERIALS/PRODUCTS USED:

Aluminum-Clad Oversized Direct Set Fixed Frame Window Commercial Outswing Doors

## THE CHALLENGE:

Franchise owner, Mary Ellen Graham, has 20 plus years in residential design and construction wanted to create an open inviting environment for customers while pulling the outdoors in and gaining natural light. The main challenge was finding large expansive windows greater than 80 square feet and energy efficient that could withstand the intense and cold winters of Wisconsin. Her goal was to utilize today's popular building trends and display linear windows with expansive pieces of glass. She did not like the look of your typical aluminum store front windows and doors you see in most business or restaurant buildings. However, she understood the store needed a robust solution for windows and as well as a door system that could withstand high cycle usage.

## THE RESULTS:

FrontLine® Bldg. Products, Inc. met all the required items on the list. With their ability to manufacture 1-1/8" LVL engineered wood core oversized aluminum clad direct set windows up to 100 square feet (about the area of an apartment bedroom) they were able to provided industry tested, sleek, and modern solutions.

# Additional Project Photos

Visit our Website to view all of our products and literature: www.frontlinebldg.com