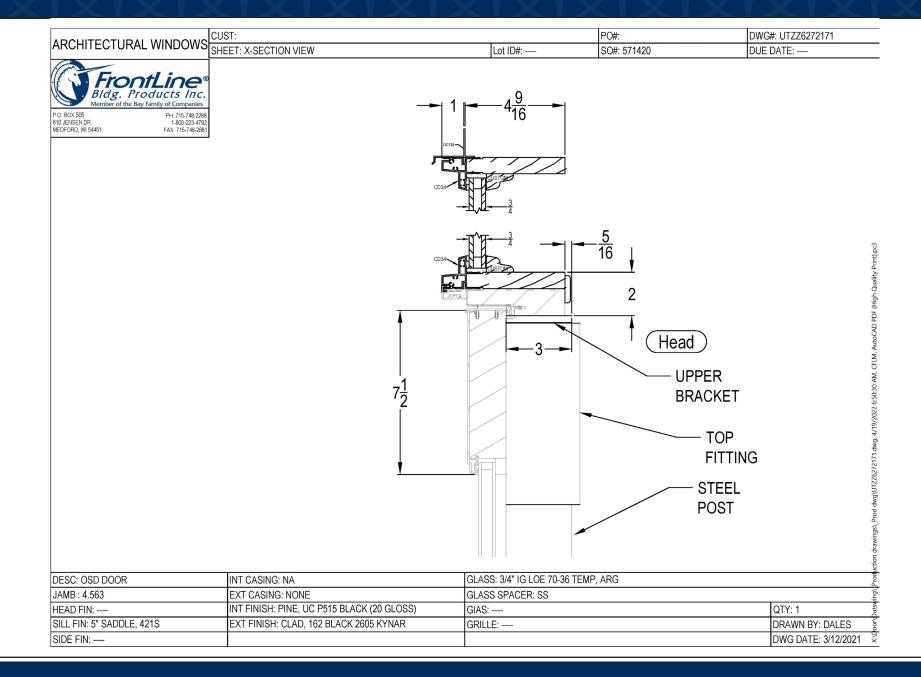

View Oversized Direct Set Windows Literature

Frontline's proprietary commercial out-swing door system was designed and engineered with high cycle usage in mind. The door is currently being utilized in one of today's premiere US restaurants chains. Engineered style and rail components, 1/4" aluminum bottom kick rail, high cycle proprietary non removeable hinge are just a few highlights.