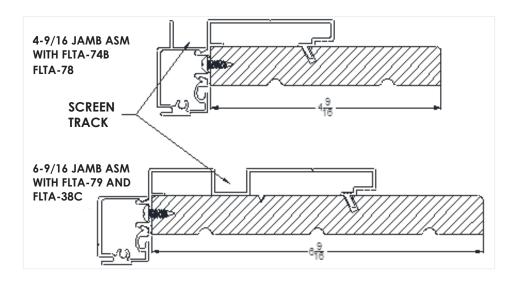

### Sold as a Kit - Ready to Assemble

- Available up to 6/0 width and 6/6 to 8/0 height.
- Pre-Clad 4-9/16" jamb with new integrated screen track on crownline nosing.
- Pre-clad 6-9/16" jamb with new integrated screen track and standard crownline nosing.
- 2-1/2" x 4-3/8" LVL-reinforced mull post with extruded aluminum cover for long-lasting durability and strength.
- Cut and machined to each fabricator's specifications.
- Heavy-duty extruded screen with fiberglass mesh.