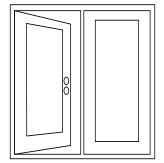

Right Hand Jamb Hinge Active (viewed from exterior)

Left Hand Jamb Hinge Active (viewed from exterior)

- Rigid folding aluminum nail fin.
- Five colors: White, Sandstone, Black, Bronze and Almond
- TRU-LOC<sup>™</sup> Installation Anchors (Box of 8)