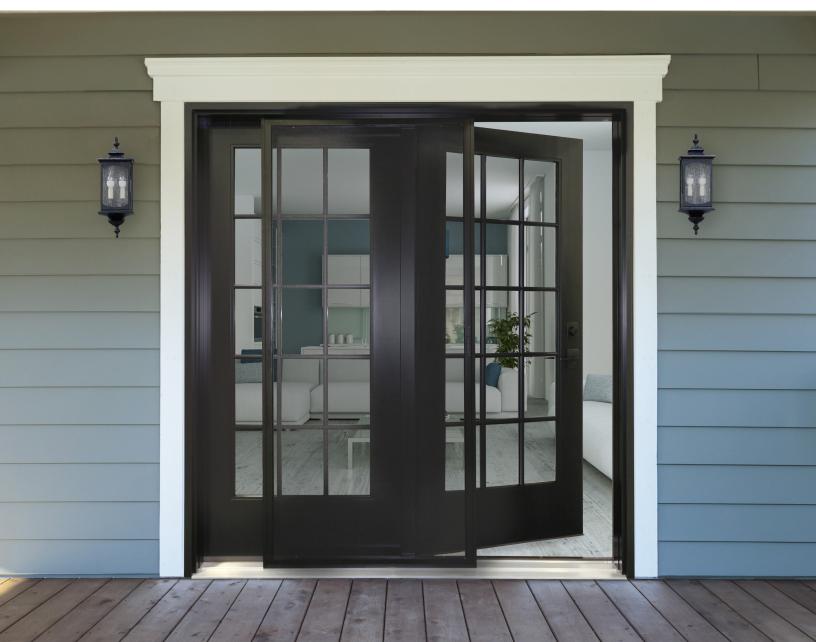

The hinged French patio door frame allows fabricators to fill that premiere opening on every project, connecting the home to the ever growing outdoor living space that homeowners desire today.

This system can be used for single-family dwellings, as well as light commercial projects such as multifamily and condos. Offering a limited lifetime warranty.

### Sold as a Kit - Ready to Assemble

- Available up to 6/0 width and 6/6 to 8/0 height.
- Pre-Clad 4-9/16" jamb with new integrated screen track on crownline nosing.
- Pre-clad 6-9/16" jamb with new integrated screen track and standard crownline nosing.
- 2-1/2" x 4-3/8" LVL-reinforced mull post with extruded aluminum cover for long-lasting durability and strength.
- Cut and machined to each fabricator's specifications.
- Heavy-duty extruded screen with fiberglass mesh.