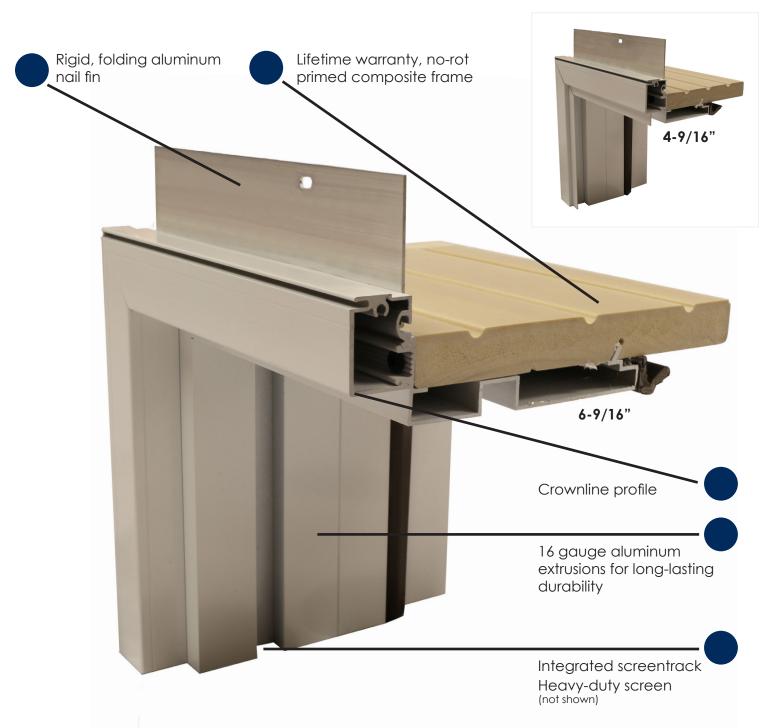

### Sold as a Kit - Ready to Assemble

- Available up to 6/0 width and 6/6 to 8/0 height.
- Pre-Clad 4-9/16" jamb with new integrated screen track on crownline nosing.
- Pre-clad 6-9/16" jamb with new integrated screen track and standard crownline nosing.
- 2-1/2" x 4-3/8" LVL-reinforced mull post with extruded aluminum cover for long-lasting durability and strength.
- Cut and machined to each fabricator's specifications.
- Heavy-duty extruded screen with fiberglass mesh.

Right Hand Jamb Hinge Active (viewed from exterior)

Left Hand Jamb Hinge Active (viewed from exterior)

- Rigid folding aluminum nail fin.
- Five colors: White, Sandstone, Black, Bronze and Almond
- TRU-LOC<sup>™</sup> Installation Anchors (Box of 8)