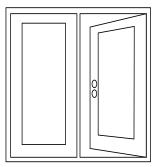

## Hinged Patio Door Units

Center Hinge Left Hand Active (viewed from exterior)

Center Hinge Right Hand Active (viewed from exterior)