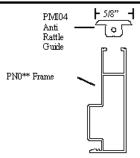

## PRE-CLADD PATIO DOOR FRAME SCREEN-ANTI RATTLE GUIDE **INSTALL INSTRUCTIONS**

- STEP 1: Locate the top of the screen frame before screen is installed.
- STEP 2: Locate the channel on top of the screen
- **STEP 3:** Snap Anti-Rattle Guide into the top channel of the screen by firmly pushing the Guide into the channel as shown.

## Anti Rattle Guide (Side View)

www.frontlinebldg.com | sales@frontlinebldg.com | 920-393-1340

©2019 FrontLine Bldg. Products Inc.

SC/PCPDFSARG/II/0419PTP