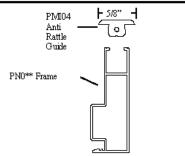

## PRE-CLADD PATIO DOOR FRAME **SCREEN-ANTI RATTLE GUIDE** INSTALL INSTRUCTIONS

- STEP 1: Locate the top of the screen frame before screen is installed.
- STEP 2: Locate the channel on top of the screen frame.
- STEP 3: Snap Anti-Rattle Guide into the top channel of the screen by firmly pushing the Guide into the channel as shown.

## Anti Rattle Guide (Side View)

www.frontlinebldg.com | sales@frontlinebldg.com |

920-393-1340