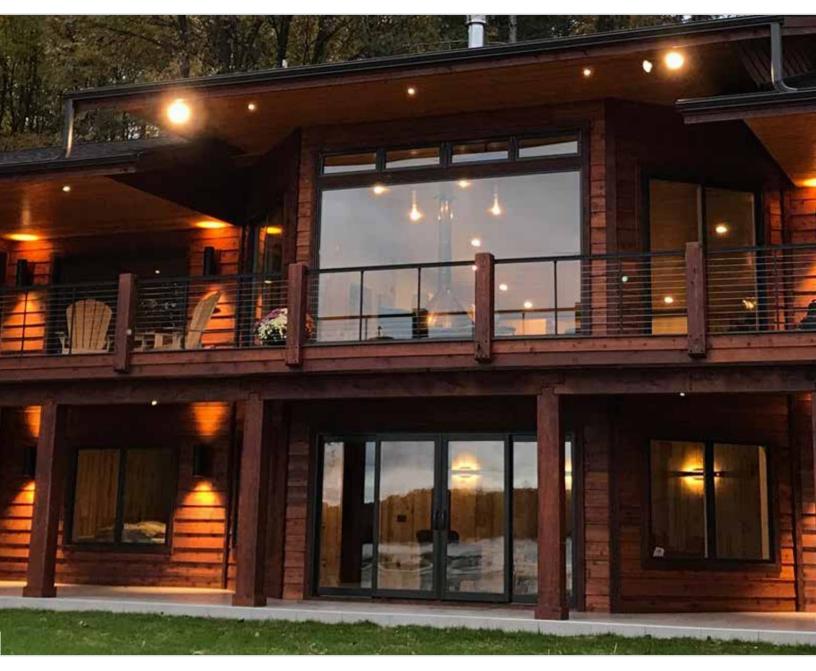

# FrontLine Oversized Direct Set Windows

FrontLine Bldg. Products Inc. Oversized Direct Set Window is designed to meet today's popular building trends showcasing linear windows with expansive pieces of glass. This product offers many amazing features, including sleek lines that emphasizes on pulling the outdoors in and gaining more natural light while maximizing your view. These windows can now meet homeowners, builders and architects growing demands for modern designs using large expansive energy efficient windows.

#### Other Features

- Manufacturing capabilities up to 100 sq. ft.
- Unlimited SDL grille and design patterns available.
- Available in a variety of geometric shapes
- AAMA 2605 painted exterior finish standard.
- Unfinished, primed, painted or stained interior finishes available.
- Multiple jamb depths available.
- Ability to match all other major manufacturer color palette.