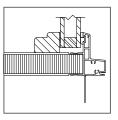

#### Robust Heavy-Duty Frame Construction

- 1-1/8" LVL engineered wood core with pine wrapped wood veneer improves structural integrity.
- Thicker aluminum extruded frame walls with internal web support provides additional strength.
- Taller external glazing legs cover IG spacer bar.
- Frame corners are silicone sealed and mechanically fastened.
- Integral rigid nailing fin.
- All wood parts treated to prevent moisture decay, mold and mildew as well as insect damage.

#### Interior Glazing Stop Profiles

Square (Standard)

Beveled (Option)

Stepped (Option)