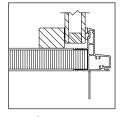

#### Robust Heavy-Duty Frame Construction

- 1-1/8" LVL engineered wood core with pine wrapped wood veneer improves structural integrity.
- Thicker aluminum extruded frame walls with internal web support provides additional strength.
- Taller external glazing legs cover IG spacer bar.
- Frame corners are silicone sealed and mechanically fastened.
- Integral rigid nailing fin.
- All wood parts treated to prevent moisture decay, mold and mildew as well as insect damage.

#### Interior Glazing Stop Profiles

Square (Standard)

Beveled (Option)

Stepped (Option)