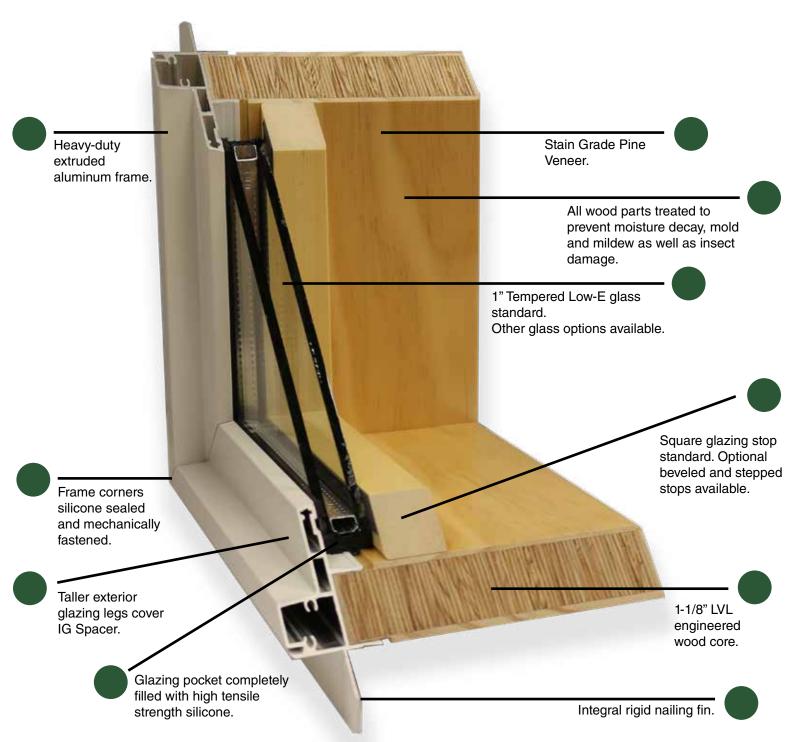

#### Robust Heavy-Duty Frame Construction

- 1-1/8" LVL engineered wood core with pine wrapped wood veneer improves structural integrity.
- Thicker aluminum extruded frame walls with internal web support provides additional strength.
- Taller external glazing legs cover IG spacer bar.
- Frame corners are silicone sealed and mechanically fastened.
- Integral rigid nailing fin.
- All wood parts treated to prevent moisture decay, mold and mildew as well as insect damage.

#### High Performance Glazing Process

- Designed with 1" Low-E insulated glass as standard (two 1/4" thick pieces of tempered glass with 1/2" argon filled airspace)
- Low-E glass options similar in performance and appearance compared to other manufacturers.
- Tinted glass options available.