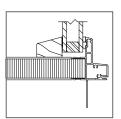

#### Robust Heavy-Duty Frame Construction

- 1-1/8" LVL engineered wood core with pine wrapped wood veneer improves structural integrity.
- Thicker aluminum extruded frame walls with internal web support provides additional strength.
- Taller external glazing legs cover IG spacer bar.
- Frame corners are silicone sealed and mechanically fastened.
- Integral rigid nailing fin.
- All wood parts treated to prevent moisture decay, mold and mildew as well as insect damage.

#### Interior Glazing Stop Profiles

Square (Standard)

Beveled (Option)

Stepped (Option)