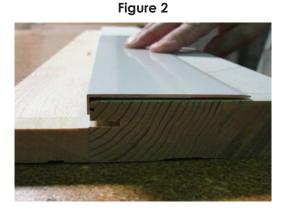

STEP 3: Attach the jamb cover to the wood jamb, overlap the expander and screw the jamb cover tight to the wood jamb. Make sure to compress the jamb cover tight to the face of the wood jamb for a tight fit.

STEP 2: Apply the expander to the wood jamb, the return leg will go behind the weather seal. Hold the piece tight to the jamb for good adhesion of the tape. (Figure 2)

**NOTE:** DO NOT overlap the jamb cover more than 1/2" over the expander. If you need to overlap more than 1/2", rip down the expander. Overlapping more than 1/2" will cause the jamb cover to lift up and away from the expander. (Figure 3)