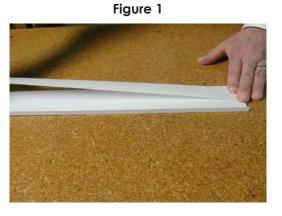

## FLTA-75 EXPANDER **INSTALLATION INSTRUCTIONS**

STEP 1: Apply D/C Poly Tape to the back of part FLTA-75 Expander. It is recommended to apply the tape close to the return leg on the expander. (Figure 1)