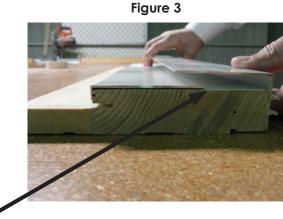

STEP 2: Apply the expander to the wood jamb, the return leg will go behind the weather seal. Hold the piece tight to the jamb for good adhesion of the tape. (Figure 2)

**NOTE:** DO NOT overlap the jamb cover more than 1/2" over the expander. If you need to overlap more than 1/2", rip down the expander. Overlapping more than 1/2" will cause the jamb cover to lift up and away from the expander. (Figure 3)