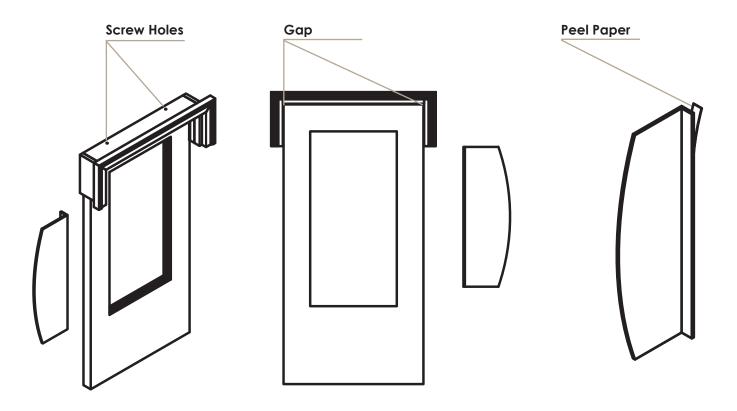

## **Unpack and Locate**

- Signage
- Display
- Screw Pack

STEP 1: Place FrontLine header display on top of the

STEP 2: From backside - It is important to center the display on the door slab and to make sure your "Gap" is equal on both sides.

STEP 3: Locate two (2) screw holes on top of door jamb and use the two (2) 2" course thread screws and screw display to top edge of the door slab.

STEP 4: Locate sign and peel paper off the strip of tape down the edge of the sign.

STEP 5: Place sign so that the top edge of the sign is flush with the bottom edge of display and firmly press sign to edge of door slab.