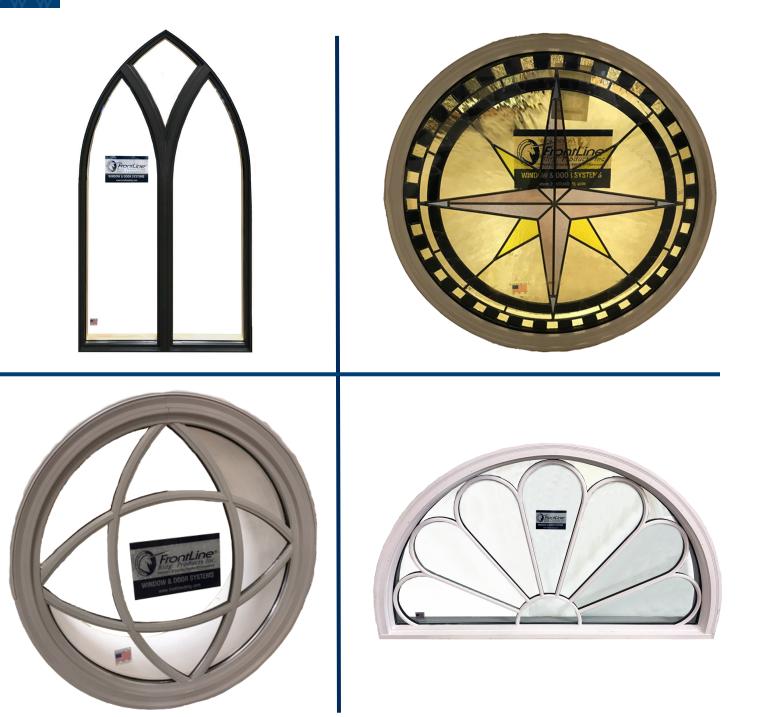

## ARCHITECTURAL FIXED WINDOWS RESIDENTIAL · COMMERCIAL · HISTORICAL

## **Architectural Fixed Windows**

FrontLine® Bldg. Products Inc. can help fill the holes in your product offering. Our flexible minimum/maximum manufacturing requirements allow us to produce windows that others cannot or will not. FrontLine® has been behind the scenes providing manufacturing support and solutions to our partners in the fenestration industry since 1978. Our unparalleled craftsmanship and commitment to quality have been the cornerstone of what we do every day.

## **MATERIAL OPTIONS:**

- Aluminum
- Wood
- **PVC**

FRAME OPTIONS:

- Direct Set profile offers a sleek modern look providing minimal frame and maximum visible glass
- Sash Set profile provides a variable sash width to match architectural sightlines
- **Oversized Direct Set** helps meets today's building trend for contemporary looking, expansive, energy efficient windows (manufacturing capabilities up to 100 sq. ft.)

GLASS OPTIONS

- Single, dual & triple pane IG
- Low-E, tinted & high altitude glass
- Decorative, beveled, V-Groove and patterned glass
- Grilles in airspace (GIA)

**GRILLE OPTIONS** 

- Wood & aluminum simulated divided lite (SDL)
- Wooden removable
- Grilles in airspace (GIA)
- PAINT & FINISH OPTIONS
- Unlimited colors available
- Exterior painted aluminum clad AAMA 2605 standard (2604 & 2603 finishes also available)
- Exterior anodized finishes available
- Interior unfinished, primed or prefinished painted/ stained finishes available