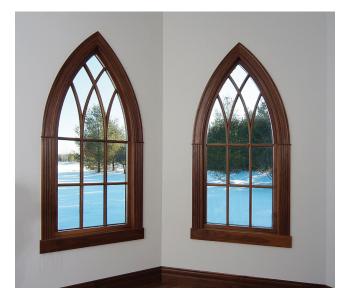

## ARCHITECTURAL FIXED WINDOWS RESIDENTIAL · COMMERCIAL · HISTORICAL

## **Architectural Fixed Windows**

FrontLine® Bldg. Products Inc. can help fill the holes in your product offering. Our flexible minimum/maximum manufacturing requirements allow us to produce windows that others cannot or will not. FrontLine® has been behind the scenes providing manufacturing support and solutions to our partners in the fenestration industry since 1978. Our unparalleled craftsmanship and commitment to quality have been the cornerstone of what we do every day.

## **MATERIAL OPTIONS:**

- Aluminum
- Wood
- **PVC**

FRAME OPTIONS:

- Direct Set profile offers a sleek modern look providing minimal frame and maximum visible glass
- Sash Set profile provides a variable sash width to match architectural sightlines
- **Oversized Direct Set** helps meets today's building trend for contemporary looking, expansive, energy efficient windows (manufacturing capabilities up to 100 sq. ft.)