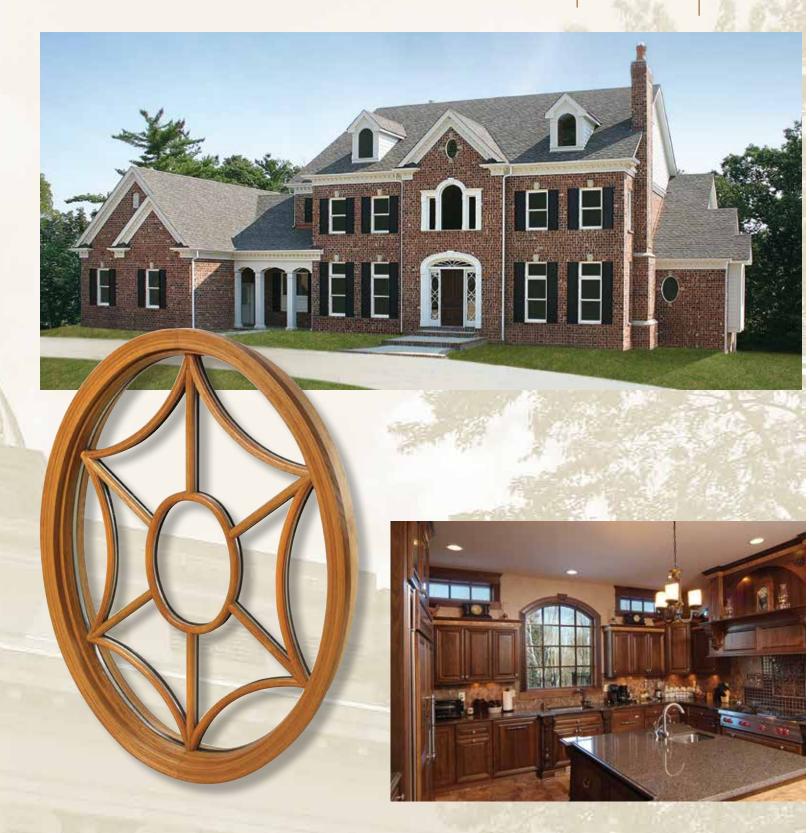

#### ARCHITECTURAL WINDOWS

#### Windows tell stories...

They speak of taste and attitude. They also tell of desert heat and arctic cold, the high drama of a summer storm and the frigid force of a winter blizzard. Because our architectural products span such a wide range of form and function, we offer a variety of window configurations. Primed or natural wood exteriors provide versatility and warmth. For low maintenance, we offer extruded aluminum cladding and Cellular PVC exteriors. Interiors are available in Cellular PVC or in our wide range of natural wood. When combined with an expansive variety of high efficiency glass, you can be confident that your needs will be served. Our windows tell stories...with happy endings.

# OVERVIEW

# Beauty in hardcover...

Extruded aluminum clad exteriors provide durable low maintenance with nearly limitless design options for the exterior while maintaining all the beauty and variety of natural wood interiors.