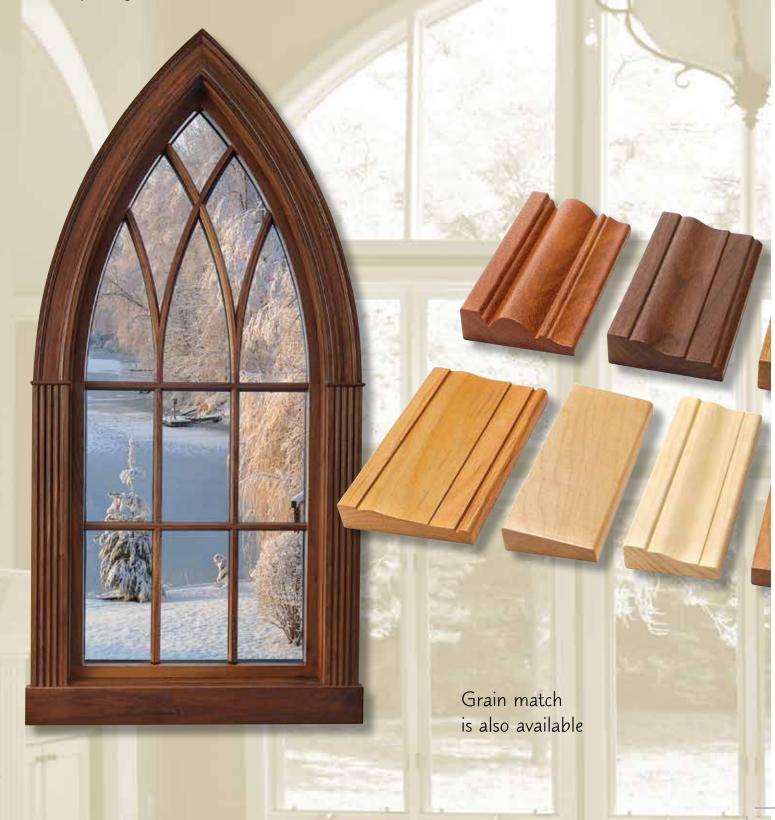

#### Color, texture, tone...

Whether your preference is the lavish luxury of mahogany or the clean clear look of hard maple, our extensive library of wood species will provide a fashionable finale. Hand crafted pine, oak, maple, cherry, mahogany, douglas fir, alder, or walnut gives each room a distinct character, richness, warmth and quality.

# SPECIE OPTIONS

Call our Design Team for specie availability and lead times.

"I try to give people a different way of looking at their surroundings. That's art to me."

Maya Lin, Architect