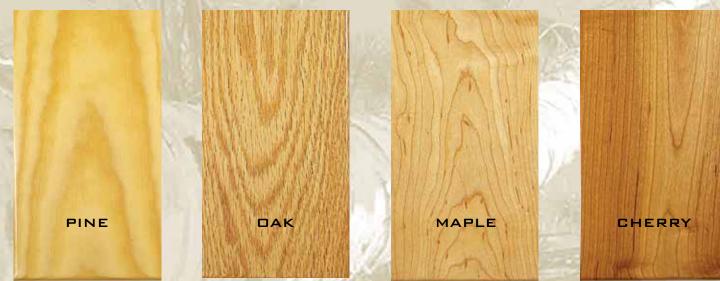

#### Color, texture, tone...

Whether your preference is the lavish luxury of mahogany or the clean clear look of hard maple, our extensive library of wood species will provide a fashionable finale. Hand crafted pine, oak, maple, cherry, mahogany, douglas fir, alder, or walnut gives each room a distinct character, richness, warmth and quality.

# SPECIE OPTIONS

Call our Design Team for specie availability and lead times.

"I try to give people a different way of looking at their surroundings. That's art to me."

Maya Lin, Architect