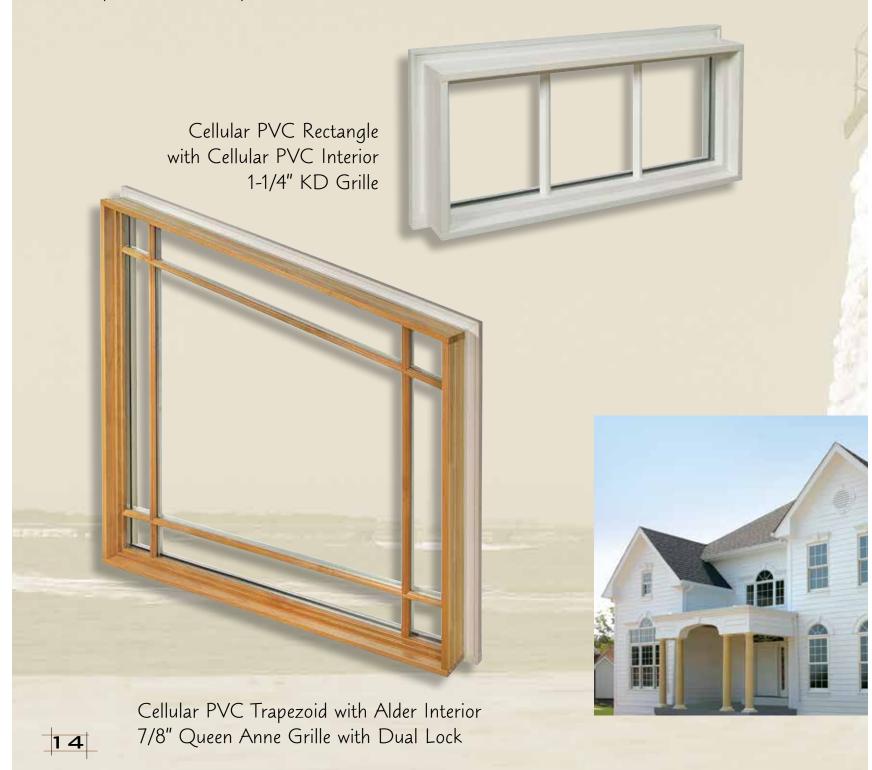

#### ARCHITECTURAL WINDOWS

#### Sense and sensibility...

For the look of painted wood and low maintenance, Cellular PVC is the practical solution. FrontLine® Bldg. Products Inc. offers Cellular PVC units with the option of either a PVC interior or a wood interior. Our wide range of glass, grille and specie options make this product a sensible solution.

# CELLULAR PVC "Good design doesn't date." Harry Seidler, Architect 15