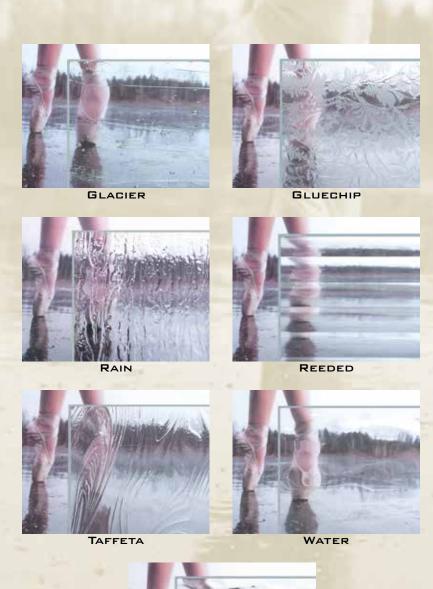

#### GLASS OPTIONS

## Lyrics for your composition...

A wide range of different glass options are available to create a unique exterior and a very personal interior ambiance. We offer laminated, tempered, tinted, beveled, v-groove and spandrel glass as well as grille in airspace.

HAMMERED

#### OTHER GLASS OPTIONS

Grille in airspace is available in variety of widths and colors.

"I am but an architectural composer."

Alexander Jackson Davis, Architect