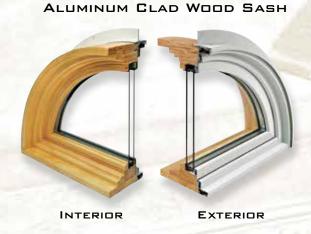

#### ARCHITECTURAL WINDOWS

#### Consistent with the theme...

Like the subtleties of a perfect plot, clad sash units are the details of excellent architectural aesthetics. Designed to match a wide range of sightlines, our clad sash units will provide greater continuity to your window project. Clad sash units are available in aluminum clad wood with natural or pre-finished wood interior.

#### ALUMINUM CLAD WOOD SASH

"Do your best to make the house beautiful, even if your client wants it upside down on the side of a mountain. For it is your client you must please-not yourself."

Richard Morris Hunt, Architect