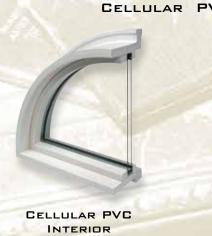

#### ARCHITECTURAL WINDOWS

#### Sense and sensibility...

For the look of painted wood and low maintenance, Cellular PVC is the practical solution. FrontLine® Bldg. Products Inc. offers Cellular PVC units with the option of either a PVC interior or a wood interior. Our wide range of glass, grille and specie options make this product a sensible solution.

# CELLULAR PVC "Good design doesn't date." Harry Seidler, Architect 15