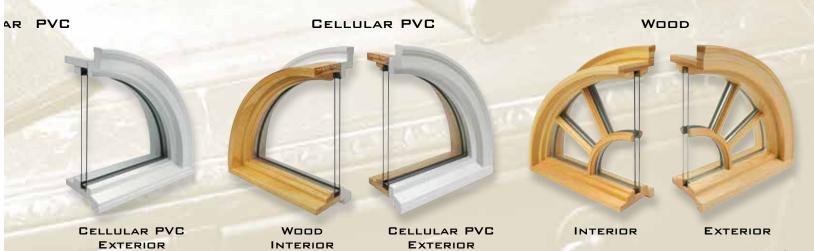

#### Windows tell stories...

They speak of taste and attitude. They also tell of desert heat and arctic cold, the high drama of a summer storm and the frigid force of a winter blizzard. Because our architectural products span such a wide range of form and function, we offer a variety of window configurations. Primed or natural wood exteriors provide versatility and warmth. For low maintenance, we offer extruded aluminum cladding and Cellular PVC exteriors. Interiors are available in Cellular PVC or in our wide range of natural wood. When combined with an expansive variety of high efficiency glass, you can be confident that your needs will be served. Our windows tell stories...with happy endings.

#### Sense and sensibility...

For the look of painted wood and low maintenance, Cellular PVC is the practical solution. FrontLine® Bldg. Products Inc. offers Cellular PVC units with the option of either a PVC interior or a wood interior. Our wide range of glass, grille and specie options make this product a sensible solution.

#### A natural expression...

It's not the easiest to work with or the least expensive, but the warmth, richness and individuality of real wood has value beyond the material. Both natural and pre-finished wood interior and exteriors in a variety of beautifully unique species will provide the superlatives that define your architectural statement.