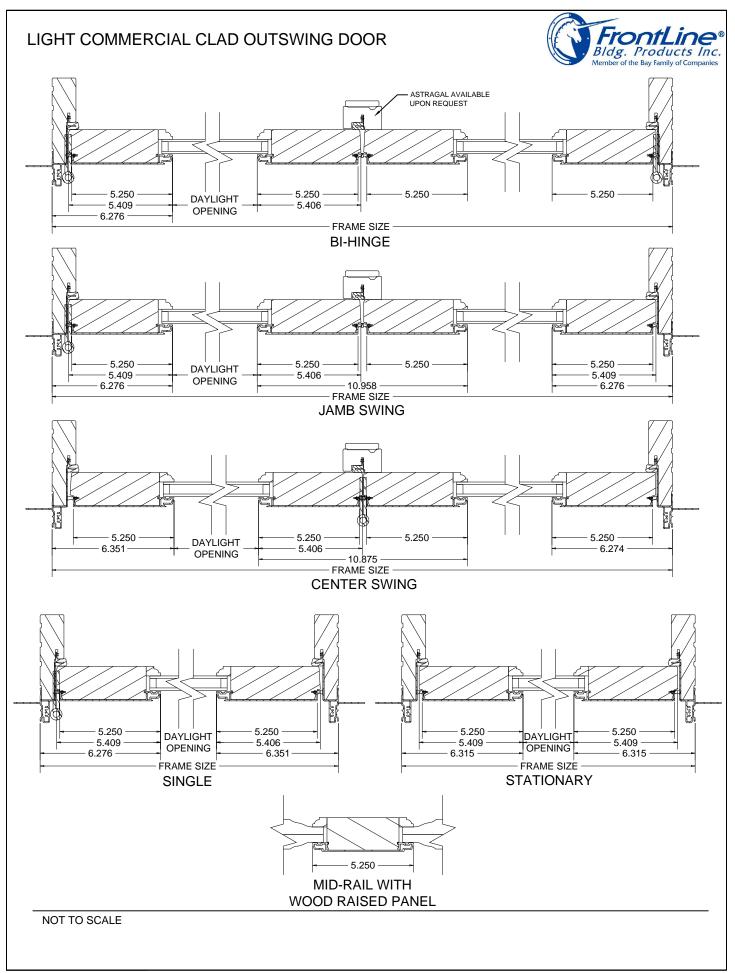

## LIGHT COMMERCIAL CLAD OUTSWING DOOR **TRANSOM** 3.000 2.000 FRAME SIZE DAYLIGHT **OPENING** DAYLIGHT 5.250 5.250 **OPENING** 6.250 6.250 2.000 FRAME SIZE 3.000 WIDE STILE TRANSOM -SINGLE SASH 2.000 2.000 3.000 DAYLIGHT OPENING 3.000 - FRAME SIZE NARROW STILE TRANSOM -SINGLE SASH <del>--</del> 0.250 DAYLIGHT 5.250 5.250 **OPENING** 6.250 5.409 5.409 6.250 FRAME SIZE WIDE STILE TRANSOM -DOUBLE SASH 0.250 DAYLIGHT 2.000 2.000 2.000 **OPENING** 2.159 2.159 3.000 -3.000 FRAME SIZE NARROW STILE TRANSOM -DOUBLE SASH NOT TO SCALE PROPRIETARY NOTICE: THE INFORMATION CONTAINED IN THIS DRAWING IS THE SOLE PROPERTY OF FRONTLINE BLDG, PRODUCTS INC.. ANY REPRODUCTION IN PART OR AS A WHOLE WITHOUT THE WRITTEN PERMISSION OF FRONTLINE BLDG, PRODUCTS INC. IS PROHIBITIED.