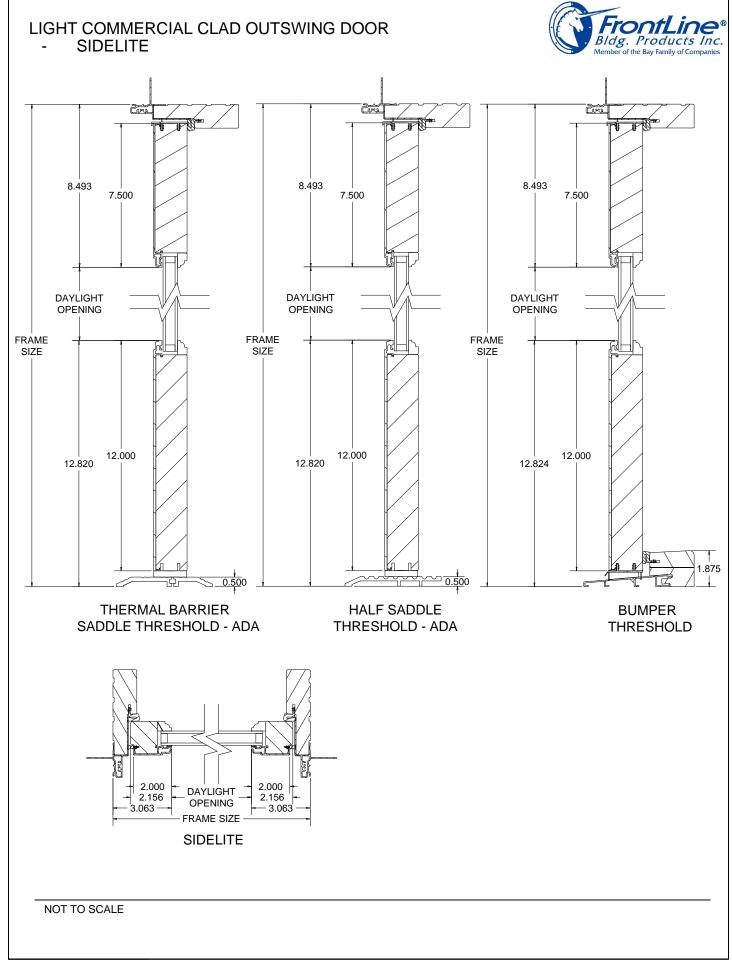

## LIGHT COMMERCIAL CLAD OUTSWING DOOR **TRANSOM** 3.000 2.000 FRAME SIZE DAYLIGHT **OPENING** DAYLIGHT 5.250 5.250 **OPENING** 6.250 6.250 2.000 FRAME SIZE 3.000 WIDE STILE TRANSOM -SINGLE SASH 2.000 2.000 3.000 DAYLIGHT OPENING 3.000 - FRAME SIZE NARROW STILE TRANSOM -SINGLE SASH <del>--</del> 0.250 DAYLIGHT 5.250 5.250 **OPENING** 6.250 5.409 5.409 6.250 FRAME SIZE WIDE STILE TRANSOM -DOUBLE SASH 0.250 DAYLIGHT 2.000 2.000 2.000 **OPENING** 2.159 2.159 3.000 -3.000 FRAME SIZE NARROW STILE TRANSOM -DOUBLE SASH NOT TO SCALE PROPRIETARY NOTICE: THE INFORMATION CONTAINED IN THIS DRAWING IS THE SOLE PROPERTY OF FRONTLINE BLDG, PRODUCTS INC.. ANY REPRODUCTION IN PART OR AS A WHOLE WITHOUT THE WRITTEN PERMISSION OF FRONTLINE BLDG, PRODUCTS INC. IS PROHIBITIED.