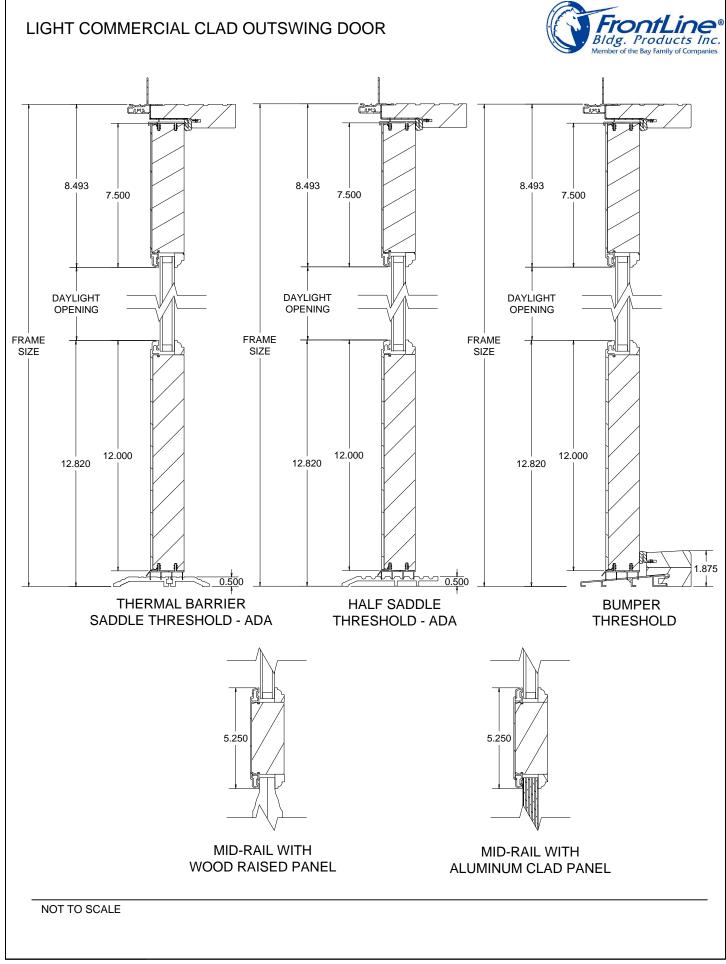

## LIGHT COMMERCIAL CLAD OUTSWING DOOR **TRANSOM** 3.000 2.000 FRAME SIZE DAYLIGHT **OPENING** DAYLIGHT 5.250 5.250 **OPENING** 6.250 6.250 2.000 FRAME SIZE 3.000 WIDE STILE TRANSOM -SINGLE SASH 2.000 2.000 3.000 DAYLIGHT OPENING 3.000 - FRAME SIZE NARROW STILE TRANSOM -SINGLE SASH <del>--</del> 0.250 DAYLIGHT 5.250 5.250 **OPENING** 6.250 5.409 5.409 6.250 FRAME SIZE WIDE STILE TRANSOM -DOUBLE SASH 0.250 DAYLIGHT 2.000 2.000 2.000 **OPENING** 2.159 2.159 3.000 -3.000 FRAME SIZE NARROW STILE TRANSOM -DOUBLE SASH NOT TO SCALE PROPRIETARY NOTICE: THE INFORMATION CONTAINED IN THIS DRAWING IS THE SOLE PROPERTY OF FRONTLINE BLDG, PRODUCTS INC.. ANY REPRODUCTION IN PART OR AS A WHOLE WITHOUT THE WRITTEN PERMISSION OF FRONTLINE BLDG, PRODUCTS INC. IS PROHIBITIED.