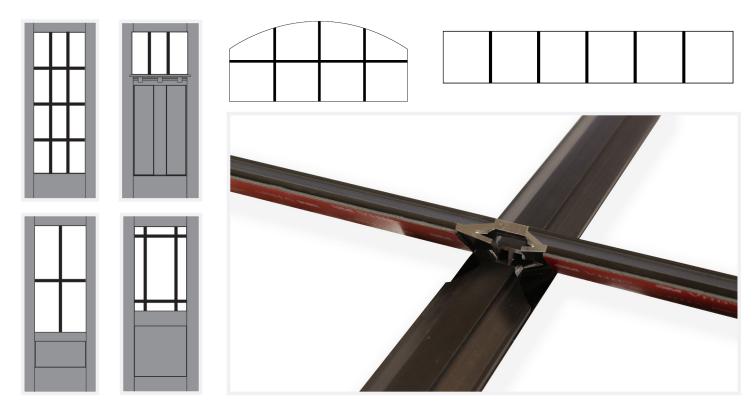

## ALUMINUM SDL GRILLES

- Aluminum profiles allow minimal expansion and contraction
- Will stand up to any climate; won't crack or split
- We only use 3M<sup>™</sup> VHB<sup>™</sup> tape for superior adhesion
- Can match endwork to your glazing frame for seamless look (coped or angled)
- Closed halving joint ("dado") for a stronger grille and fully assembled option
- Can ship unassembled and packaged in kits
- Special configurations available (including radius and diamond patterns)
- Extensive and ever-growing catalog of aluminum profiles to match OEM options

## **Endwork Examples**

See our website www.frontlinebldg.com for profile listings, brochures, and more!

To view all of our profiles, please visit www.frontlinebldg.com Custom profiles can be created; please call for inquiry.