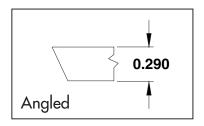

## ALUMINUM SDL GRILLES

- Aluminum profiles allow minimal expansion and contraction
- Will stand up to any climate; won't crack or split
- We only use 3M<sup>™</sup> VHB<sup>™</sup> tape for superior adhesion
- Can match endwork to your glazing frame for seamless look (coped or angled)
- Closed halving joint ("dado") for a stronger grille and fully assembled option
- Can ship unassembled and packaged in kits
- Special configurations available (including radius and diamond patterns)
- Extensive and ever-growing catalog of aluminum profiles to match OEM options

## **Endwork Examples**

See our website www.frontlinebldg.com for profile listings, brochures, and more!

To view all of our profiles, please visit www.frontlinebldg.com Custom profiles can be created; please call for inquiry.