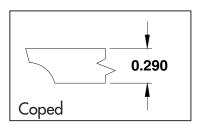

## ALUMINUM SDL GRILLES

- Aluminum profiles allow minimal expansion and contraction
- Will stand up to any climate; won't crack or split
- We only use 3M<sup>™</sup> VHB<sup>™</sup> tape for superior adhesion
- Can match endwork to your glazing frame for seamless look (coped or angled)
- Closed halving joint ("dado") for a stronger grille and fully assembled option
- Can ship unassembled and packaged in kits
- Special configurations available (including radius and diamond patterns)
- Extensive and ever-growing catalog of aluminum profiles to match OEM options

## **Endwork Examples**

See our website www.frontlinebldg.com for profile listings, brochures, and more!

To view all of our profiles, please visit www.frontlinebldg.com Custom profiles can be created; please call for inquiry.