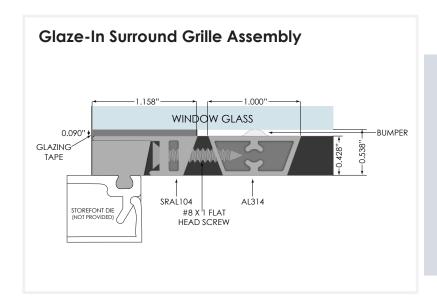

#### Glaze-In Surround

Glaze-In Surround grilles are assembled with a full perimeter frame that is glazed in to the storefront frame when glass is inserted. Can be used on the interior and/or exterior side of the window.

#### Glaze-In Surround

Glaze-In Surround grilles are shipped fully assembled with bump-ons affixed (to prevent grille from rattling against the glass and for easier spray cleaning).

Perimeter is adjoined with corner keys, and the intermediate bars are screwed to the surround profile for additional durability. Intermediate bar intersections are affixed with epoxy.