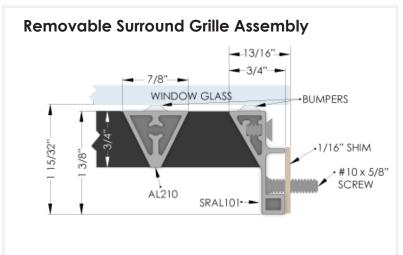

#### Removable Surround

Grilles are assembled with a full perimeter frame that screws into the storefront frame. The grille is removable for cleaning or glass replacement, and can be used on interior and/or exterior side of the window provided frame depth is deep enough.

#### Removable Surround

Surround grilles are shipped fully assembled with the mountng holes pre-drilled and the mountng screws color-matched. Silicone bumpers are affixed to prevent the grille from rattling against the glass (and also allow for easier spray-cleaning).