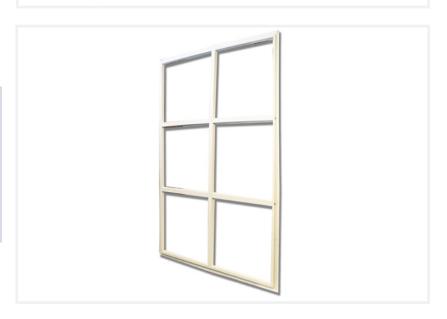

#### SDL (Simulated Divided Lite)

SDL grilles are tape-applied and mimic the look of a true divided lite window. We only use  $3M^{TM}$  VHB<sup>TM</sup> tape for superior adhesion.

NOTE: It is recommended to apply SDL grilles to both the interior and exterior surface of the window as the tape will be visible from the opposite side.

#### SDL (Simulated Divided Lite)

SDL grilles can be shipped either assembled or unassembled. Assembled grilles arrive "ready to apply" out of the box. Unassembled grilles can save on shipping and assemble in seconds. Either option has the tape pre-applied.