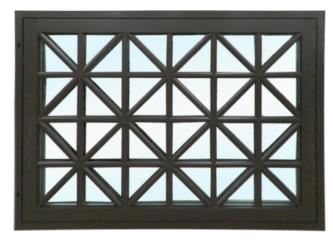

#### Patterns/Configurations

We can produce grille patterns that others cannot. Whether you need a diamond, radius, or even a simulated vent pattern, we can achieve the look you need. Additionally, the perimeter of the surround grille is available in radius and angled shapes, providing you a removable grille option for your shaped windows.