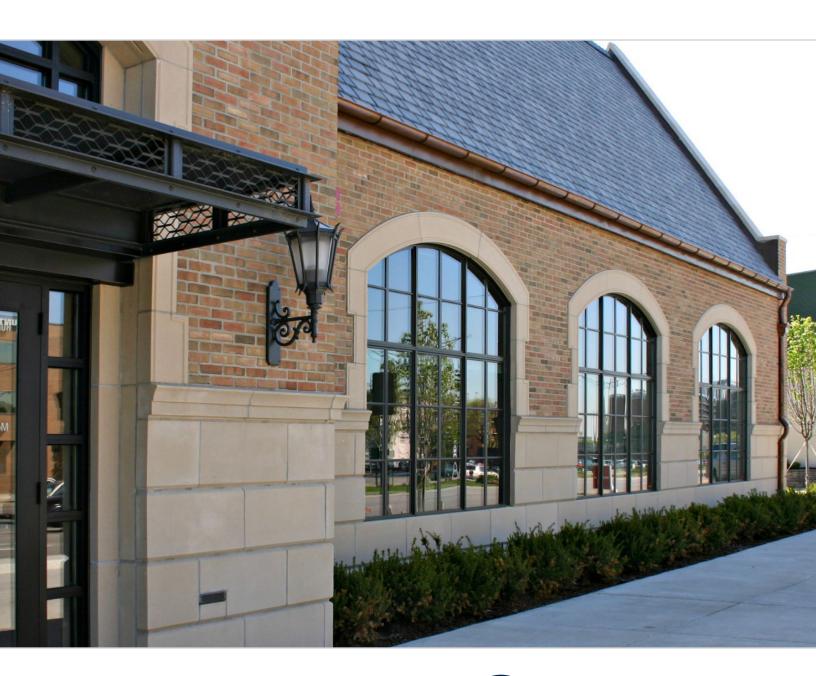

#### Patterns/Configurations

We can produce grille patterns that others cannot. Whether you need a diamond, radius, or even a simulated vent pattern, we can achieve the look you need. Additionally, the perimeter of the surround grille is available in radius and angled shapes, providing you a removable grille option for your shaped windows.

#### Removable Surround

Grilles are assembled with a full perimeter frame that screws into the storefront frame. The grille is removable for cleaning or glass replacement, and can be used on interior and/or exterior side of the window provided frame depth is deep enough.

#### Glaze-In Surround

Glaze-In Surround grilles are assembled with a full perimeter frame that is glazed in to the storefront frame when glass is inserted. Can be used on the interior and/or exterior side of the window.