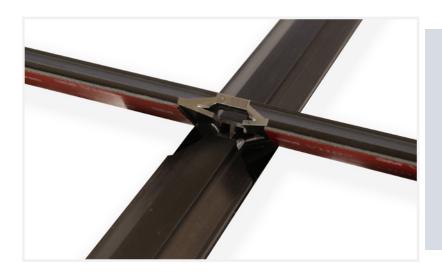

Perimeter has a double corner key design, and the intermediate bars are screwed to the surround profile for additional durability. Intermediate bar intersect ons are affixed with epoxy.