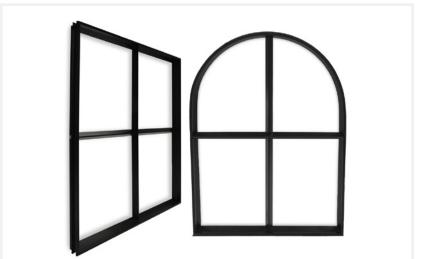

#### Patterns/Configurations

We can produce grille patterns that others cannot. Whether you need a diamond, radius, or even a simulated vent pattern, we can achieve the look you need. Additionally, the perimeter of the surround grille is available in radius and angled shapes, providing you a removable grille option for your shaped windows.

#### Removable Surround

Grilles are assembled with a full perimeter frame that screws into the storefront frame. The grille is removable for cleaning or glass replacement, and can be used on interior and/or exterior side of the window provided frame depth is deep enough.

#### Glaze-In Surround

Glaze-In Surround grilles are assembled with a full perimeter frame that is glazed in to the storefront frame when glass is inserted. Can be used on the interior and/or exterior side of the window.