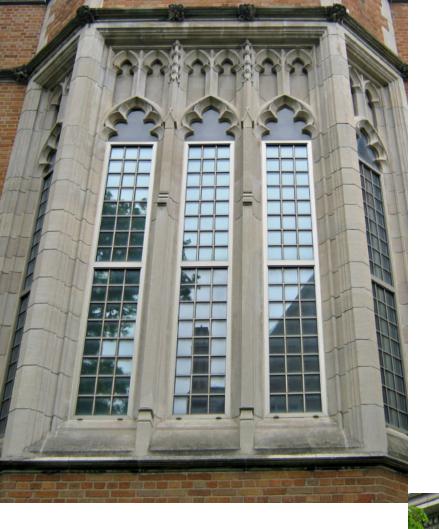

#### Patterns/Configurations

We can produce grille patterns that others cannot. Whether you need a diamond, radius, or even a simulated vent pattern, we can achieve the look you need. Additionally, the perimeter of the surround grille is available in radius and angled shapes, providing you a removable grille option for your shaped windows.