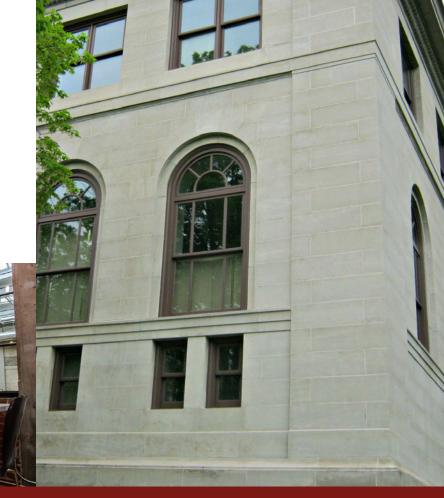

#### Patterns/Configurations

We can produce grille patterns that others cannot. Whether you need a diamond, radius, or even a simulated vent pattern, we can achieve the look you need. Additionally, the perimeter of the surround grille is available in radius and angled shapes, providing you a removable grille option for your shaped windows.

#### Removable Surround

Grilles are assembled with a full perimeter frame that screws into the storefront frame. The grille is removable for cleaning or glass replacement, and can be used on interior and/or exterior side of the window provided frame depth is deep enough.

#### Glaze-In Surround

Glaze-In Surround grilles are assembled with a full perimeter frame that is glazed in to the storefront frame when glass is inserted. Can be used on the interior and/or exterior side of the window.