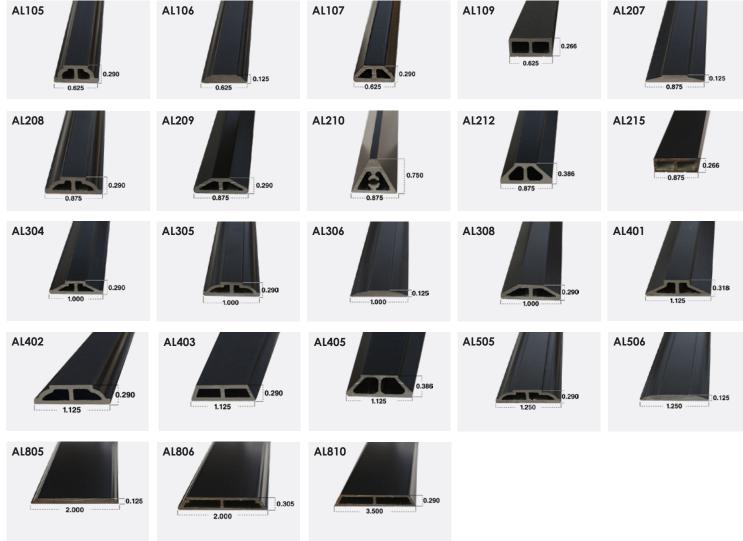

# Aluminum Grille Profiles

#### Non-Standard SDL

All of our grilles are fabricated using a closed halving joint ("dado") to provide a beautiful, finished look and allow for a stronger grille and a fully assembled option. If we are unable to dado a particular profile, we will either half-notch or cope the bar ends to perfectly match the adjoining bar.

New profiles are added periodically. For the most up-to-date offerings, please visit www.FrontLineBldg.com.

\*Profiles that are non-standard may be subject to set-up / minimum charges and longer lead times. Custom profiles can be created; please inquire.