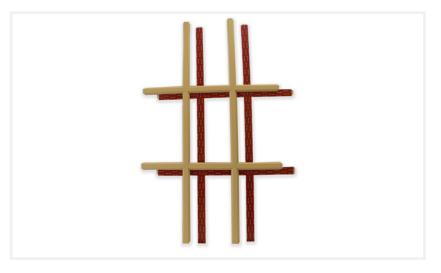

#### SDL (Simulated Divided Lite)

SDL grilles are tape-applied and mimic the look of a true divided lite window. We only use  $3M^{TM}$  VHB<sup>TM</sup> tape for superior adhesion.

NOTE: It is recommended to apply SDL grilles to both the interior and exterior surface of the window as the tape will be visible from the opposite side.

#### SDL (Simulated Divided Lite)

SDL grilles can be shipped either assembled or unassembled. Assembled grilles arrive "ready to apply" out of the box. Unassembled grilles can save on shipping and assemble in seconds. Either option has the tape pre-applied.