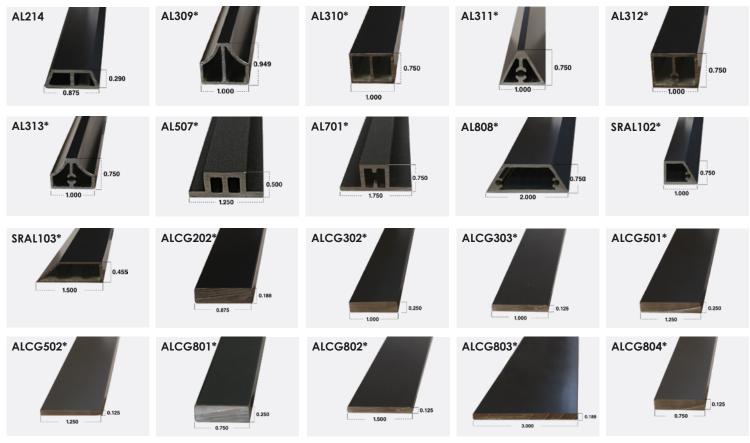

# Aluminum Grille Profiles

#### Non-Standard SDL

All of our grilles are fabricated using a closed halving joint ("dado") to provide a beautiful, finished look and allow for a stronger grille and a fully assembled option. If we are unable to dado a particular profile, we will either half-notch or cope the bar ends to perfectly match the adjoining bar.

New profiles are added periodically. For the most up-to-date offerings, please visit www.FrontLineBldg.com.

\*Profiles that are non-standard may be subject to set-up / minimum charges and longer lead times. Custom profiles can be created; please inquire.