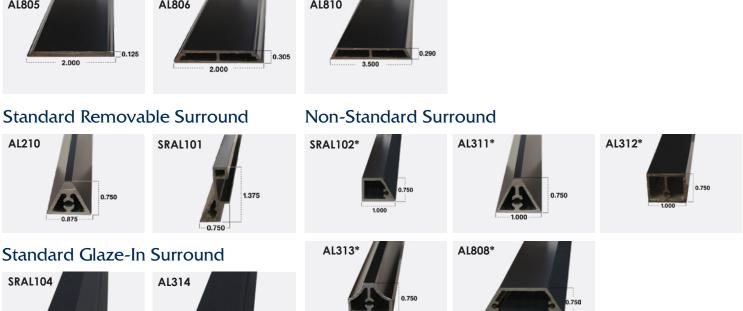

#### Removable Surround

Grilles are assembled with a full perimeter frame that screws into the storefront frame. The grille is removable for cleaning or glass replacement, and can be used on interior and/or exterior side of the window provided frame depth is deep enough.

#### Glaze-In Surround

Glaze-In Surround grilles are assembled with a full perimeter frame that is glazed in to the storefront frame when glass is inserted. Can be used on the interior and/or exterior side of the window.

#### Removable Surround

Surround grilles are shipped fully assembled with the mountng holes pre-drilled and the mountng screws color-matched. Silicone bumpers are affixed to prevent the grille from rattling against the glass (and also allow for easier spray-cleaning).

Perimeter has a double corner key design, and the intermediate bars are screwed to the surround profile for additional durability. Intermediate bar intersect ons are affixed with epoxy.

#### Glaze-In Surround

Glaze-In Surround grilles are shipped fully assembled with bump-ons affixed (to prevent grille from rattling against the glass and for easier spray cleaning).

Perimeter is adjoined with corner keys, and the intermediate bars are screwed to the surround profile for additional durability. Intermediate bar intersections are affixed with epoxy.

New profiles are added periodically. For the most up-to-date offerings, please visit www.FrontLineBldg.com.

\*Profiles that are non-standard may be subject to set-up / minimum charges and longer lead times. Custom profiles can be created; please inquire.