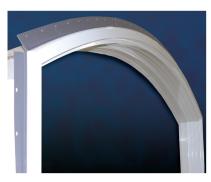

## ARCH TOP GARAGE DOOR FRAMES

ANOTHER REVOLUTIONARY, MAINTENANCE-FREE DESIGN TO ENHANCE CURB APPEAL

10" Arch Rise—Standard; 12" Arch Rise—Optional

Heavy Duty Steel Corner Gussets Join the Vertical Legs and Arch Header

## **FEATURES:**

- 062 (16 gauge) extruded aluminum
- Arch top is all aluminum no wood
- Side jambs are all aluminum no wood
- Virtually indestructible
- Completely maintenance free
- Available in 5½" and 7½" jamb depth
- Crownline nosing only
- Stock sizes 9 ft., 10 ft., 16 ft., and 18 ft. widths; 7 ft. and 8 ft. heights
- Easy installation