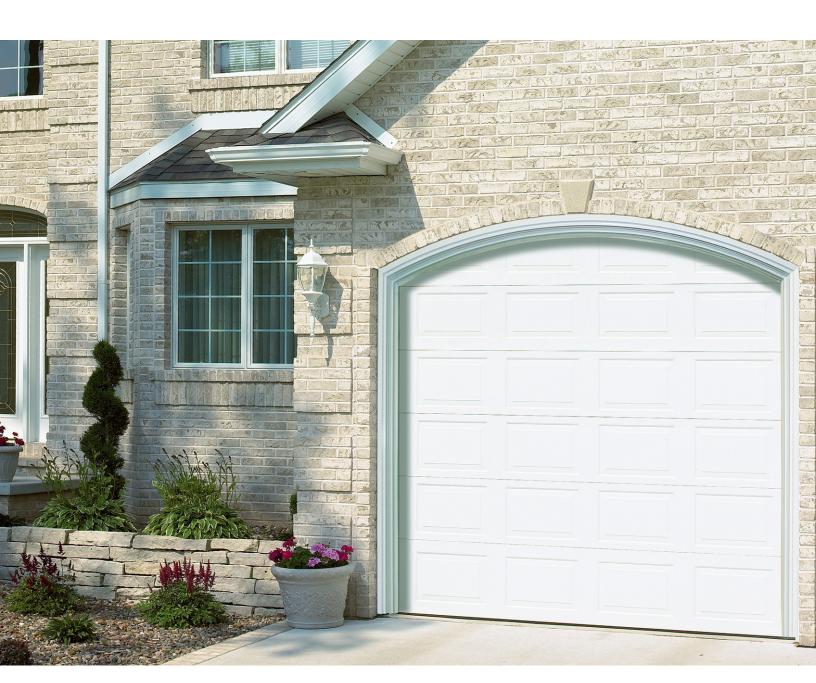

## ARCH TOP GARAGE DOOR FRAMES

ANOTHER REVOLUTIONARY, MAINTENANCE-FREE DESIGN TO ENHANCE CURB APPEAL

10" Arch Rise—Standard; 12" Arch Rise—Optional

Heavy Duty Steel Corner Gussets Join the Vertical Legs and Arch Header

Arch Top Frames—The Look of Today

## **FEATURES:**

- 062 (16 gauge) extruded aluminum
- Arch top is all aluminum no wood
- Side jambs are all aluminum no wood
- Virtually indestructible
- Completely maintenance free
- Available in 5½" and 7½" jamb depth
- Crownline nosing only
- Stock sizes 9 ft., 10 ft., 16 ft., and 18 ft. widths; 7 ft. and 8 ft. heights
- Easy installation