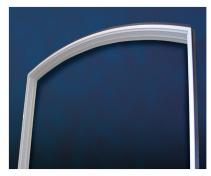

## ARCH TOP GARAGE DOOR FRAMES

ANOTHER REVOLUTIONARY, MAINTENANCE-FREE DESIGN TO ENHANCE CURB APPEAL

10" Arch Rise—Standard; 12" Arch Rise—Optional

Heavy Duty Steel Corner Gussets Join the Vertical Legs and Arch Header

## **FEATURES:**

- 062 (16 gauge) extruded aluminum
- Arch top is all aluminum no wood
- Side jambs are all aluminum no wood
- Virtually indestructible
- Completely maintenance free
- Available in 5½" and 7½" jamb depth
- Crownline nosing only
- Stock sizes 9 ft., 10 ft., 16 ft., and 18 ft. widths; 7 ft. and 8 ft. heights
- Easy installation