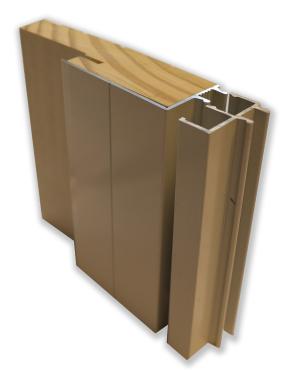

## NEW PRODUCT OFFERING FLTA-61 5/8" FRAME EXPANDER

FrontLine® Bldg. Products Inc. now offers the FLTA-61 5/8" Frame Expander.

This new product reduces cost and labor and improves productivity!

This new expander is easy to cut, fit and apply. It allows you to take 4-9/16" jambs to 5-1/4" jambs, as well as 6-9/16" jambs to 7-1/4" jambs.

This is done by cutting the to the length you require and simply snapping on to our FrontLine® patented locking leg systems: Pre-Clad Jamb System or the Classic Clad System.

The FLTA-61 is available in White, Sandstone, Bronze and Black.